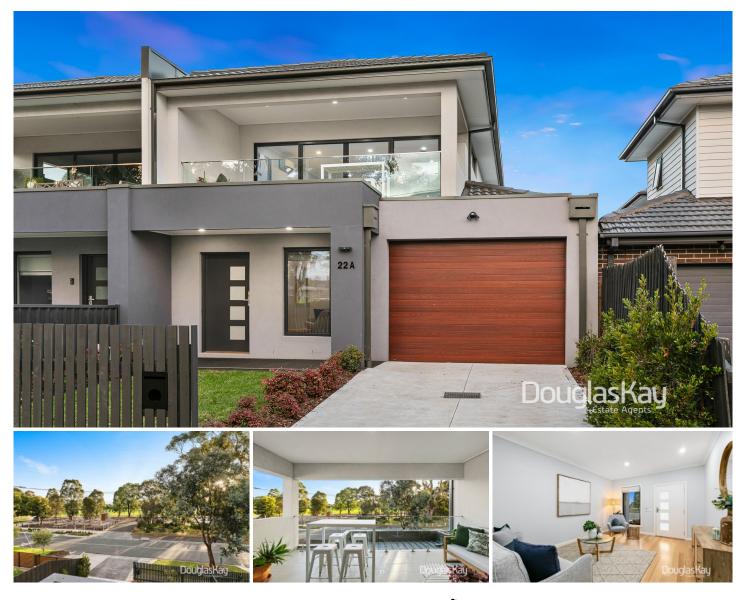

## 22A Selwyn Street Albion VIC

\*Inspect Anytime Via Private Inspection Request\*

A superb example of blending architecture with nature. This oversized 29 square approx near new residence captures the heart of Albion.

Positioned directly opposite majestic Selwyn Park and recreation precinct, every architectural effort has been made to connect this benchmark property to the mature leafy surrounds providing an unrivalled environmental experience.

One for the the entire market as this home provides open air living for singles to accommodating large families.

Offering 3 spacious bedrooms, master with ensuite, 2 living, 2 bathrooms, 3 toilets, expansive high end stone