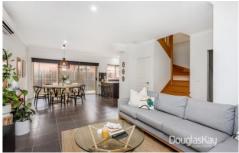

## 2/16 Helene Street Ardeer VIC

Ideal for first-time buyers, young families, and astute investors alike, this home resides within a welcoming, family-oriented neighbourhood. Its expansive and adaptable design features a generous open-plan living and dining area, boasting lofty ceilings and an abundance of natural light. The heart of the home, a tastefully appointed kitchen, showcases stainless steel appliances, stone benchtops, and ample storage space.

Seamlessly integrating indoor and outdoor living, step outside to discover a sun-drenched yet secluded north-facing courtyard, perfect for alfresco entertaining. Ascend the solid timber staircase to find three well-appointed bedrooms, each with built in robes, including a master with a chic ensuite. A centrally located stylish family bathroom, complete with a bathtub, and a separate WC, further enhance the upper level.