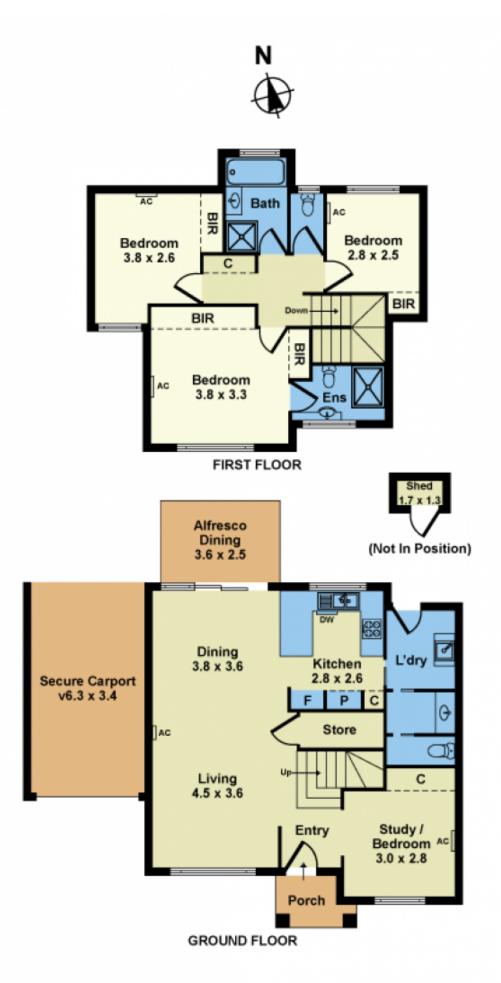

## 2/16 Helene Street Ardeer VIC

Ideal for first-time buyers, young families, and astute investors alike, this home resides within a welcoming, family-oriented neighbourhood. Its expansive and adaptable design features a generous open-plan living and dining area, boasting lofty ceilings and an abundance of natural light. The heart of the home, a tastefully appointed kitchen, showcases stainless steel appliances, stone benchtops, and ample storage space.

Seamlessly integrating indoor and outdoor living, step outside to discover a sun-drenched yet secluded north-facing courtyard, perfect for alfresco entertaining. Ascend the solid timber staircase to find three well-appointed bedrooms, each with built in robes, including a master with a chic ensuite. A centrally located stylish family bathroom, complete with a bathtub, and a separate WC, further enhance the upper level.

4 🕒 2 📛 2 🖨

**Price**: \$670,000 - \$690,000

View: https://www.douglaskay.com.au/sale/vic/west/ard

eer/residential/house/7996461

Justin Luciew 03 9313 7888

Whilst every attempt has been made to ensure the accuracy of this floorplan, measurements of doors, windows, rooms and any other items are approximates only. The producer or agent cannot be held responsible for any errors, omissions or misstatements. This plan is for illustrative purposes only and should be used as such.