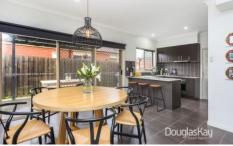

Seamlessly integrating indoor and outdoor living, step outside to discover a sun-drenched yet secluded north-facing courtyard, perfect for alfresco entertaining. Ascend the solid timber staircase to find three well-appointed bedrooms, each with built in robes, including a master with a chic ensuite. A centrally located stylish family bathroom, complete with a bathtub, and a separate WC, further enhance the upper level.