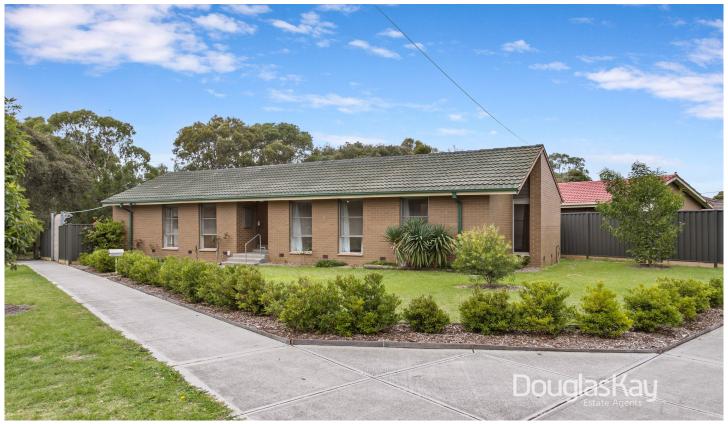

## **86 Learmonth Crescent Sunshine West VIC**

The recently renovated brick residence offers 4 spacious bedrooms, central bathroom with toilet with additional separate toilet, kitchen with adjoining meals area, large family living and dining areas, laundry and over-sized garage with remote .