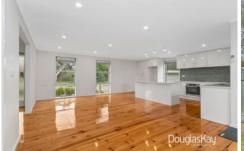

## **86 Learmonth Crescent Sunshine West VIC**

The recently renovated brick residence offers 4 spacious bedrooms, central bathroom with toilet with additional separate toilet, kitchen with adjoining meals area, large family living and dining areas, laundry and over-sized garage with remote .