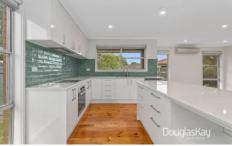

## **86 Learmonth Crescent Sunshine West VIC**

The recently renovated brick residence offers 4 spacious bedrooms, central bathroom with toilet with additional separate toilet, kitchen with adjoining meals area, large family living and dining areas, laundry and over-sized garage with remote .