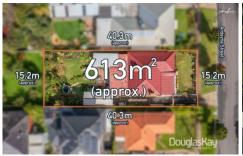

## 38 Ardoyne Street Sunshine VIC

Located in a prime residential area, this property offers an exceptional investment opportunity. With a generous 613m2 of land, it is approved for two side-by-side townhouses.

Land Size: 613 sqm

View: https://www.douglaskay.com.au/sale/vic/we

st/sunshine/residential/house/7988818

Francis (thanh) Vuong 03 9313 7888

**Amin Chebib** 9313 7888