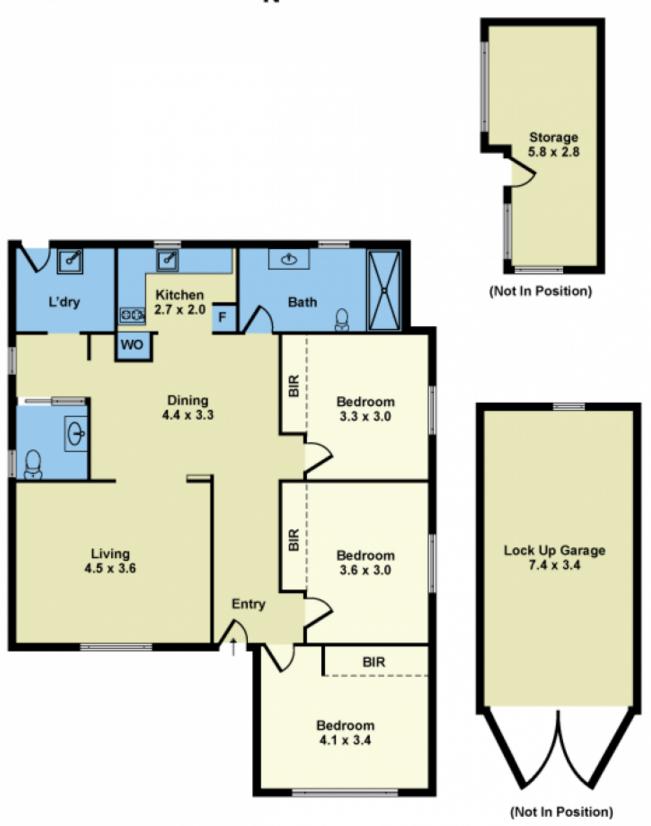

## 38 Ardoyne Street Sunshine VIC

Located in a prime residential area, this property offers an exceptional investment opportunity. With a generous 613m2 of land, it is approved for two side-by-side townhouses.

The residence features three bedrooms with built-in robes, a flexible layout including a formal lounge, kitchen/meals area, and central cooling.

With a 4-meter-wide driveway (approx.), is permit approved for two side-by-side townhouses: