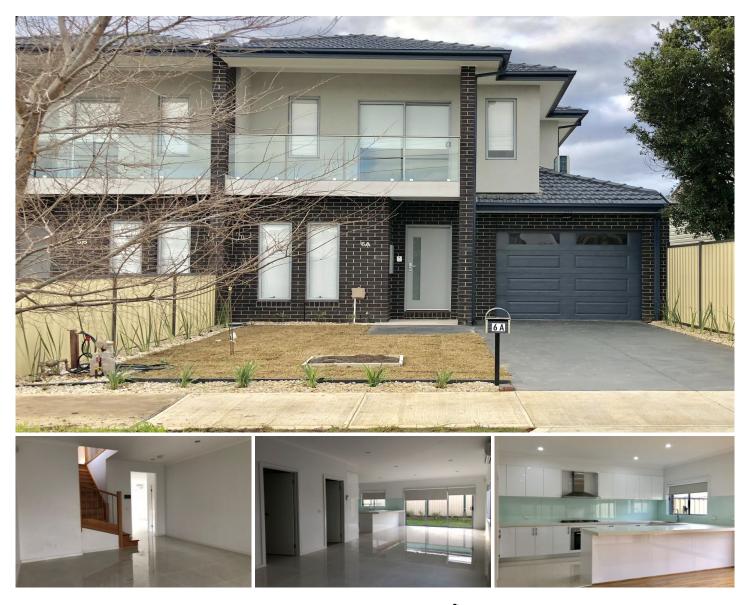

## **6A Cameron Street Sunshine VIC**

If only a property that answers all your questions is what you are after then this is it.

Location is right in the middle of everything - amazing Neil Street Park and Leisure Centre steps away, as is all that Sunshine has to offer, multicultural restaurants, Sunshine Shopping Centre, public transport including Sunshine Train Station. South Road that takes to Matthews Hill or Central West, or North to Duke Street, that takes to Maribyrnong River.

This near new double story townhouse has a comfortable flow, starting from welcoming tiled floor entrance with staircase in play or study area, that opens to warm timber floor rest of the house - a big lounge followed by modern kitchen with good benchtop/neat flashback/gas cooking, then garden, 3 spacious bedrooms upstairs, with additional area for various purposes, balcony, 3 bathrooms/3 toilets.

## 3 🛤 3 🚔 2 🚘

Price : \$650 PW / \$2,824 PCM

View : https://www.douglaskay.com.au/lease/vic/west/s unshine/residential/townhouse/7986188