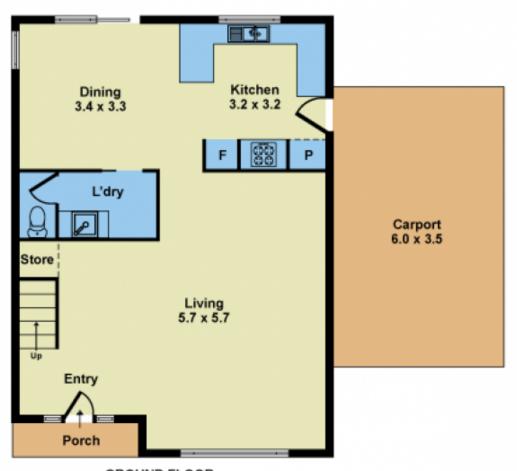

## 2/16 Yewers Street Sunshine VIC

Uncover an affordable treasure nestled in the heart of Sunshine Central, mere steps from all your essential amenities. This delightful, free standing generously sized two-story residence offers an ideal starting point for astute home buyers and investors alike, combining instant comfort with future potential. Step into a luminous living space seamlessly connected to a well-appointed kitchen boasting stainless steel appliances. Outside, discover a tranquil, low-maintenance sunlit yard, ideal for unwinding and relaxation.

2 😕 1 🔓 2 🗬

Price: \$670,000 - \$690,000

View: https://www.douglaskay.com.au/sale/vic/west/su

nshine/residential/townhouse/7983625

Justin Luciew 03 9313 7888

FIRST FLOOR

GROUND FLOOR

Whilst every attempt has been made to ensure the accuracy of this floorplan, measurements of doors, windows, rooms and any other items are approximates only. The producer or agent cannot be held responsible for any errors, omissions or misstatements. This plan is for illustrative purposes only and should be used as such.