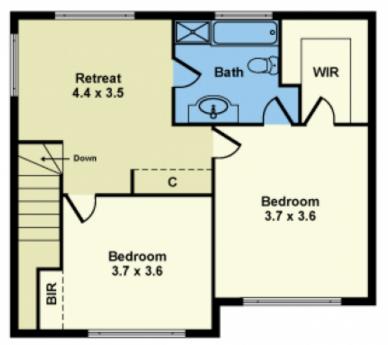

Ascending upstairs, encounter a retreat that doubles as a second living area or home office, alongside two bedrooms. One bedroom features built-in wardrobes while the master offers a walk-in robe, all serviced by a bright central bathroom. Additional highlights include a convenient carport with internal access, central heating, a timber

2 😕 1 🔓 2 🗬

Price: \$670,000 - \$690,000

View: https://www.douglaskay.com.au/sale/vic/west/su

nshine/residential/townhouse/7983625

Justin Luciew 03 9313 7888

FIRST FLOOR

GROUND FLOOR

Whilst every attempt has been made to ensure the accuracy of this floorplan, measurements of doors, windows, rooms and any other items are approximates only. The producer or agent cannot be held responsible for any errors, omissions or misstatements. This plan is for illustrative purposes only and should be used as such.