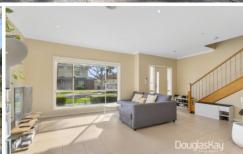

Ascending upstairs, encounter a retreat that doubles as a second living area or home office, alongside two bedrooms. One bedroom features built-in wardrobes while the master offers a walk-in robe, all serviced by a bright central bathroom. Additional highlights include a convenient carport with internal access, central heating, a timber