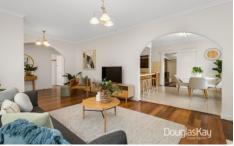

Beyond its picturesque facade lies a meticulously designed layout that seamlessly separates living and sleeping quarters. Hardwood timber floors grace the generously proportioned living area, while a centrally positioned kitchen boasts ample cupboard and pantry space. A spacious meals area and a sizable second living room provide ample space for family gatherings. Three sizeable bedrooms, each equipped with built-in robes, share access to a central bathroom with a toilet.