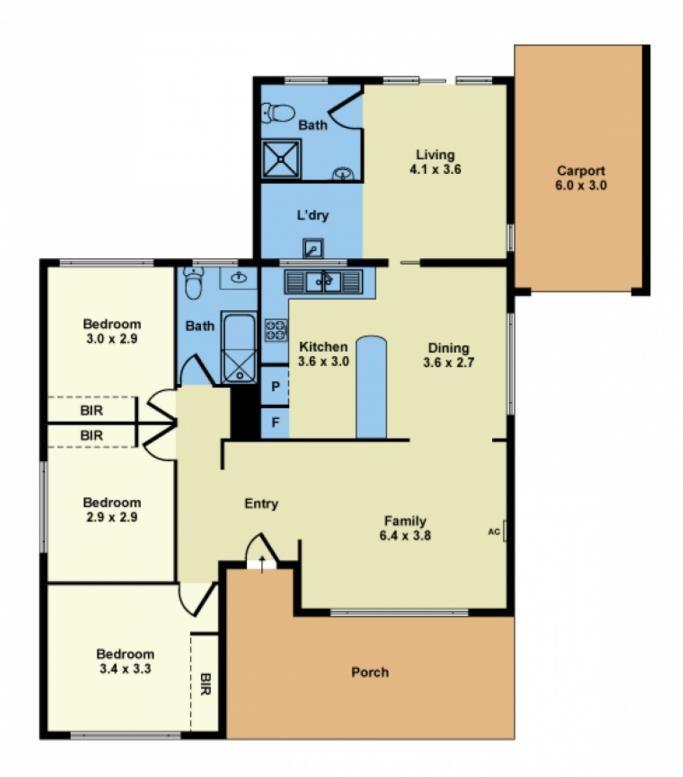

## 14 Moira Street Sunshine VIC

Discover serene family living in one of Sunshine's most desirable locations, where tranquillity meets convenience. Nestled in a peaceful cul-de-sac with a sought-after north-facing orientation, this classic triple-fronted brick home sits majestically on a spacious 650m2 block, offering an inspired family retreat.

Beyond its picturesque facade lies a meticulously designed layout that seamlessly separates living and sleeping quarters. Hardwood timber floors grace the generously proportioned living area, while a centrally positioned kitchen boasts ample cupboard and pantry space. A spacious meals area and a sizable second living room provide ample space for family gatherings. Three sizeable bedrooms, each equipped with built-in robes, share access to a central bathroom with a toilet.

3 🚐 2 🟪 1 🚘

**Price** : \$ 810,000 **Land Size** : 650 sqm

View: https://www.douglaskay.com.au/sale/vic/we

st/sunshine/residential/house/7977888

Justin Luciew 03 9313 7888