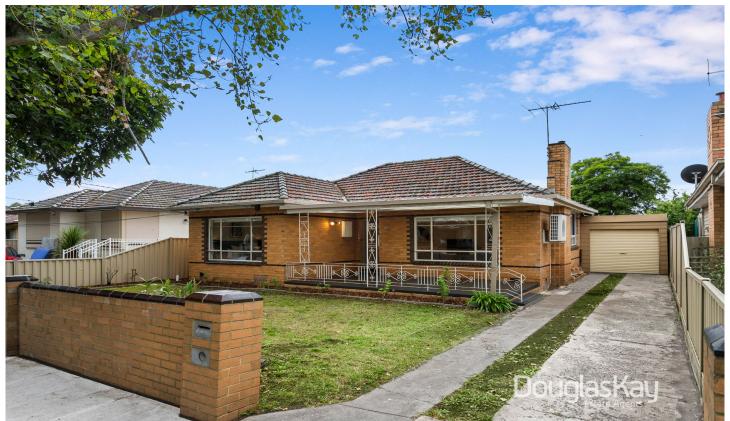

## 14 Moira Street Sunshine VIC

Discover serene family living in one of Sunshine's most desirable locations, where tranquillity meets convenience. Nestled in a peaceful cul-de-sac with a sought-after north-facing orientation, this classic triple-fronted brick home sits majestically on a spacious 650m2 block, offering an inspired family retreat.

Beyond its picturesque facade lies a meticulously designed layout that seamlessly separates living and sleeping quarters. Hardwood timber floors grace the generously proportioned living area, while a centrally positioned kitchen boasts ample cupboard and pantry space. A spacious meals area and a sizable second living room provide ample space for family gatherings. Three sizeable bedrooms, each equipped with built-in robes, share access to a central bathroom with a toilet.