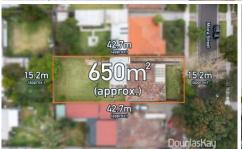

## 14 Moira Street Sunshine VIC

Discover serene family living in one of Sunshine's most desirable locations, where tranquillity meets convenience. Nestled in a peaceful cul-de-sac with a sought-after north-facing orientation, this classic triple-fronted brick home sits majestically on a spacious 650m2 block, offering an inspired family retreat.

3 🚐 2 🟪 1 🚘

**Price** : \$ 810,000 **Land Size** : 650 sqm

View: https://www.douglaskay.com.au/sale/vic/we

st/sunshine/residential/house/7977888

Justin Luciew 03 9313 7888