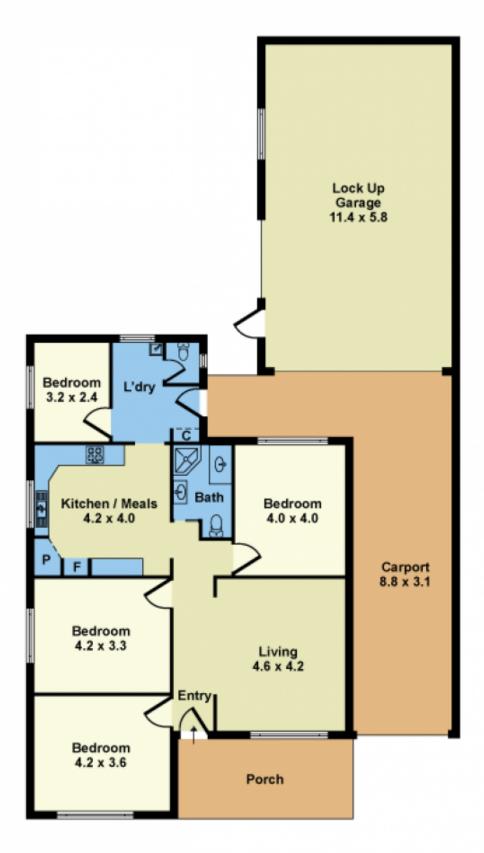

The internal layout comprises 3 spacious bedrooms, an additional 4th bedroom or home office, a substantial formal living area, a well-appointed kitchen with ample storage, a meals area, a central bathroom, and a sizeable laundry.