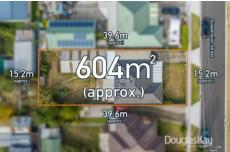

## 40 Suspension Street Ardeer VIC

Radiating classic charm and commanding a picturesque vista of Ardeer Community Park, this single-owner weatherboard residence, nestled on a generous 604m2\* allotment, presents an ideal opportunity for first-time home buyers, savvy investors, and builders with a vision for rear development possibilities (STCA).

3 📭 1 🔓 3 🗬

**Price** : \$ 645,000 **Land Size** : 604 sgm

View: https://www.douglaskay.com.au/sale/vic/we

st/ardeer/residential/house/7969983

Justin Luciew 03 9313 7888

Peter Kay 03 9313 7888