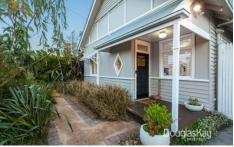

## 121 Morris Street Sunshine VIC

Rain, hail or shine this restored circa 1917 H V McKay Edwardian is breathtaking all year round. Championing the heights of modern design while respecting the past. It provides a premium address, total family accommodation and modern luxuries enclosed by professional mature landscaped gardens.

A stunning first impression will be stimulated by lead light glass windows and followed by a statement open plan living and dining showcasing feature pendant lighting. The home comprises of three spacious bedrooms with WIR, library, office, fully appointed bathroom with volcanic limestone floor to ceiling tiles, custom American walnut vanity, Victoria + Albert Volcanic Limestone basin and European fittings. A functional kitchen with stone breakfast bench is equipped with Smeg cooking, concealed dishwasher, soft closing 2pac cabinetry and Signorino