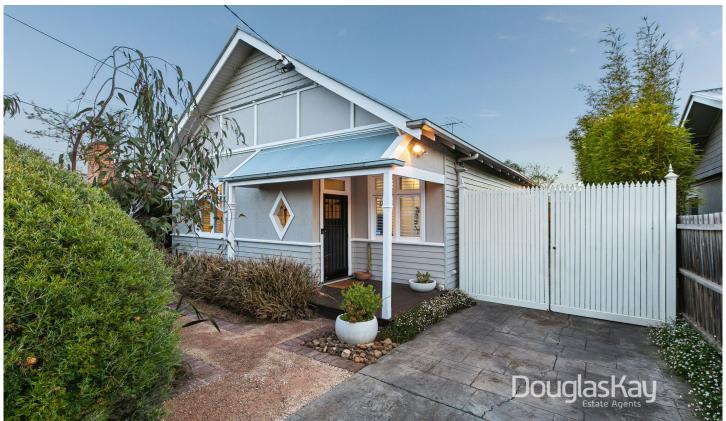

## 121 Morris Street Sunshine VIC

Rain, hail or shine this restored circa 1917 H V McKay Edwardian is breathtaking all year round. Championing the heights of modern design while respecting the past. It provides a premium address, total family accommodation and modern luxuries enclosed by professional mature landscaped gardens.

A stunning first impression will be stimulated by lead light glass windows and followed by a statement open plan living and dining showcasing feature pendant lighting. The home comprises of three spacious bedrooms with WIR, library, office, fully appointed bathroom with volcanic limestone floor to ceiling tiles, custom American walnut vanity, Victoria + Albert Volcanic Limestone basin and European fittings. A functional kitchen with stone breakfast bench is equipped with Smeg cooking, concealed dishwasher, soft closing 2pac cabinetry and Signorino