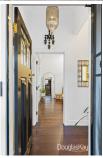

A stunning first impression will be stimulated by lead light glass windows and followed by a statement open plan living and dining showcasing feature pendant lighting. The home comprises of three spacious bedrooms with WIR, library, office, fully appointed bathroom with volcanic limestone floor to ceiling tiles, custom American walnut vanity, Victoria + Albert Volcanic Limestone basin and European fittings. A functional kitchen with stone breakfast bench is equipped with Smeg cooking, concealed dishwasher, soft closing 2pac cabinetry and Signorino