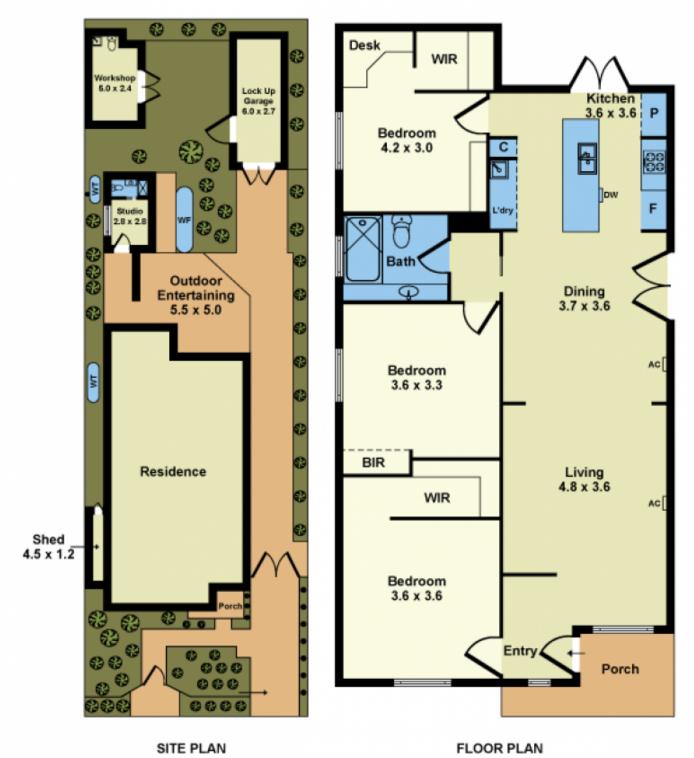

## 121 Morris Street Sunshine VIC

Rain, hail or shine this restored circa 1917 H V McKay Edwardian is breathtaking all year round. Championing the heights of modern design while respecting the past. It provides a premium address, total family accommodation and modern luxuries enclosed by professional mature landscaped gardens.

A stunning first impression will be stimulated by lead light glass windows and followed by a statement open plan living and dining showcasing feature pendant lighting. The home comprises of three spacious bedrooms with WIR, library, office, fully appointed bathroom with volcanic limestone floor to ceiling tiles, custom American walnut vanity, Victoria + Albert Volcanic Limestone basin and European fittings. A functional kitchen with stone breakfast bench is equipped with Smeg cooking, concealed dishwasher, soft closing 2pac cabinetry and Signorino