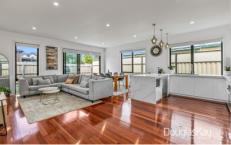

## Ground Level:

Boasting a generous open plan living/dining area highlighted by a stunning kitchen with stone bench tops, quality stainless steel appliances. The remainder of the ground floor comprises of a master bedroom with WIR/study rooms, fully tiled central bathroom with toilet, spacious laundry and powder room.