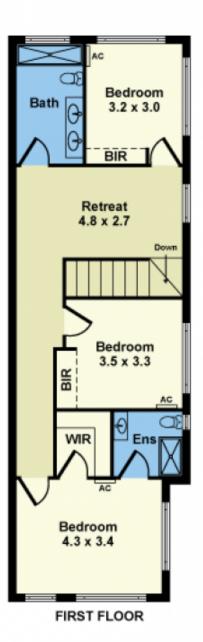

design, this striking home embodies boutique living in a highly convenient location. Situated within walking distance to primary and secondary schools, Central West Shopping Centre, bus stops, and Tottenham station, it offers an ideal blend of style and accessibility.

## Ground Level:

Boasting a generous open plan living/dining area highlighted by a stunning kitchen with stone bench tops, quality stainless steel appliances. The remainder of the ground floor comprises of a master bedroom with WIR/study rooms, fully tiled central bathroom with toilet, spacious laundry and powder room.

4 🕒 3 🔓 2 🖨

Price : Contact Agent Land Size : 253 sqm

View: https://www.douglaskay.com.au/sale/vic/we

st/braybrook/residential/house/7962784



Francis (thanh) Vuong 03 9313 7888

## Upper Level: