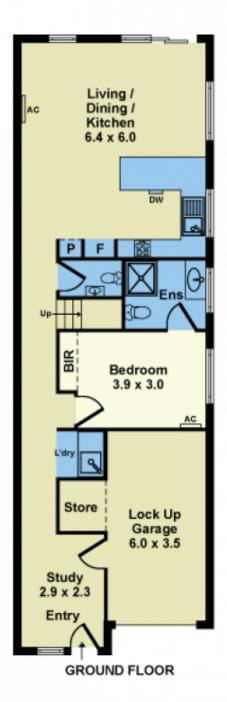

## Ground Level:

Boasting a generous open plan living/dining area highlighted by a stunning kitchen with stone bench tops, quality stainless steel appliances. The remainder of the ground floor comprises of a master bedroom with WIR/study rooms, fully tiled central bathroom with toilet, spacious laundry and powder room.