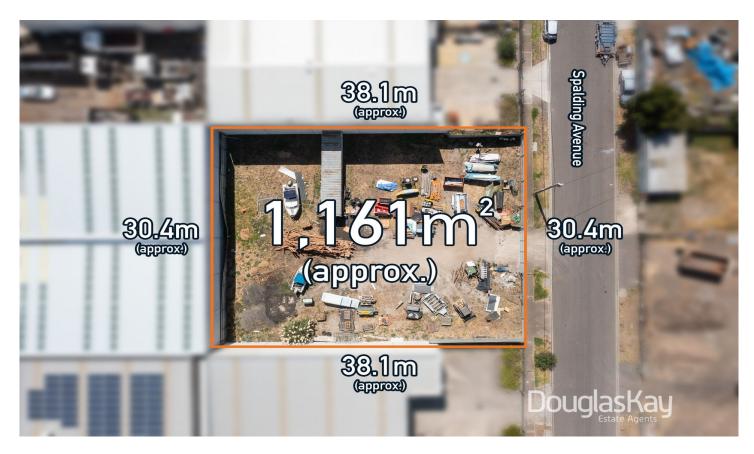

## 53 & 55 Spalding Avenue Sunshine North VIC

\*\*\* FORTHCOMING AUCTION DATE IN 2 WEEKS \*\*\*

Superb opportunity to secure a rare side by side 2 x title opportunity in the thriving Sunshine North Industrial Pocket.

## APPROVED PLANS AND PERMITS\_

3 x 220 - 260m2 approx street facing warehouses. All available documentation inclusive of Soil Test, Engineering + + will be provided on request.

\_Total land Area 1162m2\*

40 🚘

- Price : Forthcoming Auction
- Land Size : 1162 sqm

View : https://www.douglaskay.com.au/sale/vic/we st/sunshine-north/commercial/development/ 7955178

Peter Kay 03 9313 7888

Nick Christopoulos 03 9313 7888