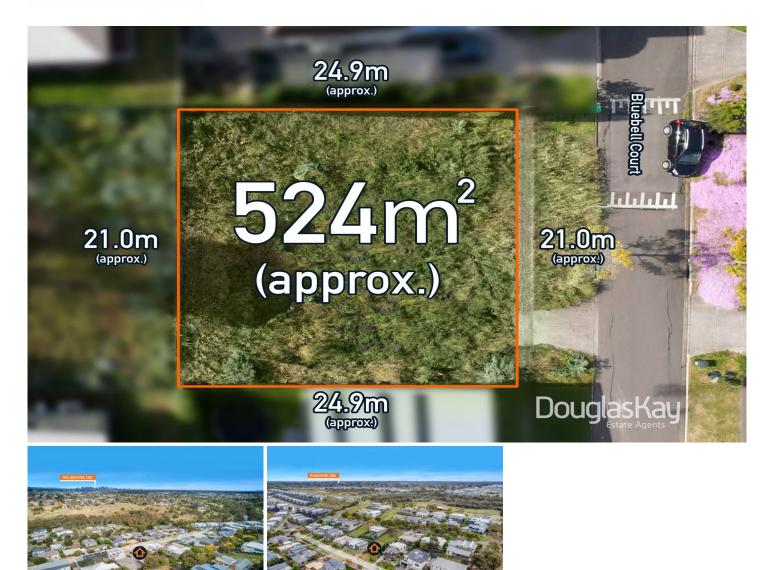

A sizeable corner allotment of 516m2 presents as the perfect canvas for the construction of that long term dream home in a stellar location.

Well located within easy reach of the CBD, park lands, transport hubs, Sunshine North's popular shopping strips and education institutions.

DOUGLAS KAY REAL ESTATE 280 HAMPSHIRE ROAD, SUNSHINE, VIC, 3020 Price : \$560,000 - \$610,000

Land Size : 524 sqm View : https://ww

: https://www.douglaskay.com.au/sale/vic/we st/sunshine-north/residential/land/7955022