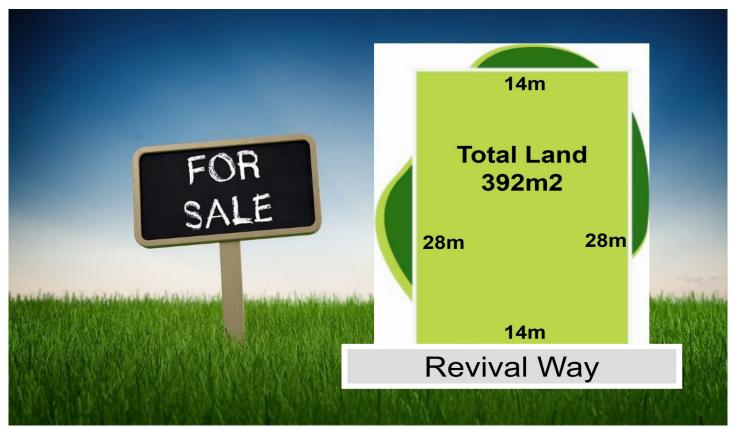

## 3 Revival Way Deanside VIC

Located in the sought after Attwell Estate, this spectacular parcel of land with the dimensions of 14.0m frontage and 28.0m deep is ready to build your dream home in one of the most in-demand & fastest growing suburbs.

Land Size: 392 sqm

View: https://www.douglaskay.com.au/sale/vic/we

st/deanside/residential/land/7954714

Adrian Kay 03 9313 7888