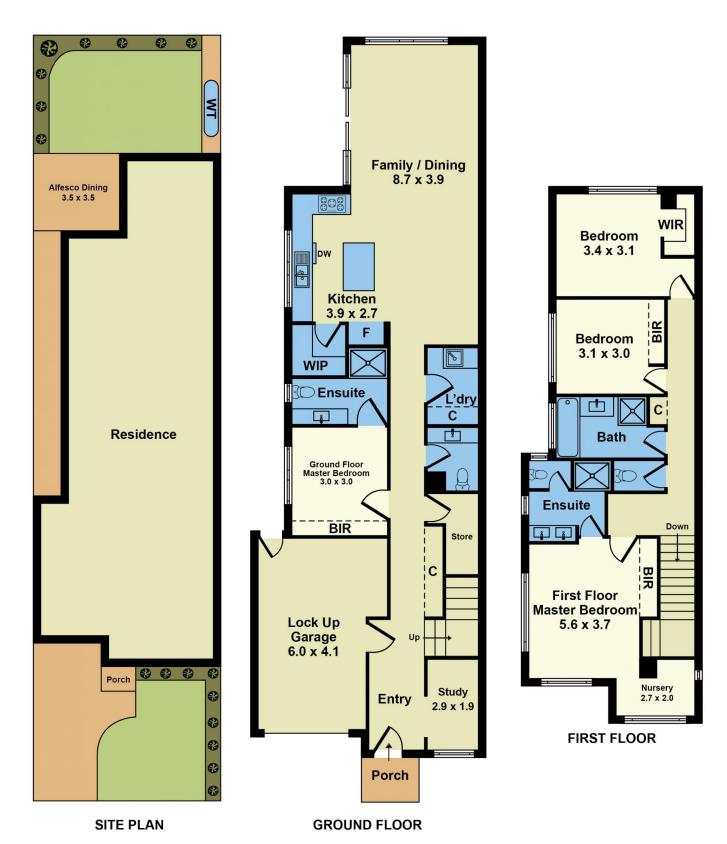

## 10A High Street Sunshine VIC

A progressive marvel hard to find in an exceptional neighbourly locale - this recently built 24 square family sized residence provides ample proportions in an undeniably convenient locale,

The impressive residence comprises of 4 bedrooms, study, 3 bathrooms, 4 toilets, laundry, lock up garage and open parking. The generous kitchen is fitted with stone benches and walk in pantry, imported Smeg and Belling appliances and walk in pantry. The open plan living and dining offers plenty of open space flowing out to the undercover alfresco and low maintenance yard.

## Key Features:

\_ground floor master with ensuite and walk in robe

\_upstairs oversized master with ensuite, walk in robe, adjoining reading area or baby nursery.

4 🕒 3 🔓 2 🖨

**Price** : \$ 1,045,000 **Land Size** : 240 sqm