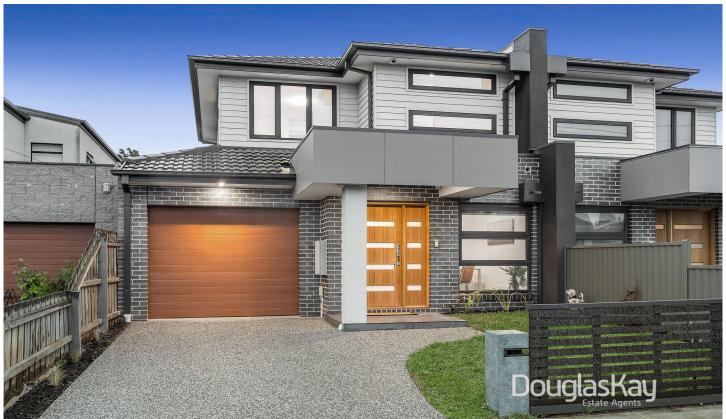

## 10A High Street Sunshine VIC

A progressive marvel hard to find in an exceptional neighbourly locale - this recently built 24 square family sized residence provides ample proportions in an undeniably convenient locale,

The impressive residence comprises of 4 bedrooms, study, 3 bathrooms, 4 toilets, laundry, lock up garage and open parking. The generous kitchen is fitted with stone benches and walk in pantry, imported Smeg and Belling appliances and walk in pantry. The open plan living and dining offers plenty of open space flowing out to the undercover alfresco and low maintenance yard.