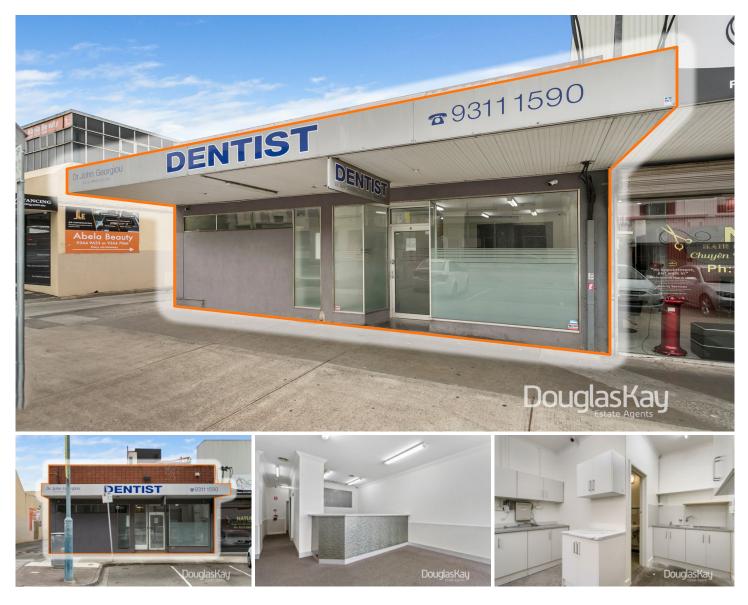

## 7 - 9 Devonshire Road Sunshine VIC

Superbly located on high traffic major retail and services strip moments from the Sunshine Transport Super-Hub planned as the future of Melbourne Airport Rail Link. First time offered in 50 + years.

This corner, double shopfront is ready for a smart operator to secure a bustling Sunshine CBD address. Alternatively, there is sensational scope as a prime located investment.

Strategically zoned Activity Centre 1 promoting high density, mixed residential/commercial development in one of the four major National Employment and Innovation Clusters under Plan Melbourne 2017-2050.

\_Double Shop on One Title.

\_Building & Land Area 125m2 approx.

\_Currently set up as Dental Surgery.

https://www.douglaskay.com.au

:\$1,323,000 Price Building Size : 125 sqm View

: https://www.douglaskay.com.au/sale/vic/ west/sunshine/commercial/healthcare/7 948376