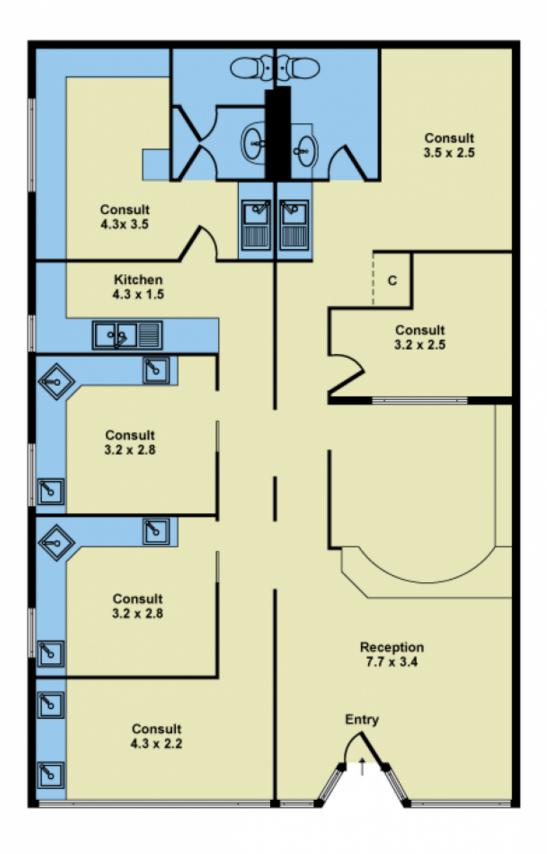

\_Double Shop on One Title.

\_Building & Land Area 125m2 approx.

\_Currently set up as Dental Surgery.

https://www.douglaskay.com.au

:\$1,323,000 Price Building Size : 125 sqm View

: https://www.douglaskay.com.au/sale/vic/ west/sunshine/commercial/healthcare/7 948376

Peter Kay 03 9313 7888

**Nick Christopoulos** 03 9313 7888

Whilst every attempt has been made to ensure the accuracy of this floorplan, measurements of doors, windows, rooms and any other items are approximates only. The producer or agent cannot be held responsible for any errors, omissions or misstatements. This plan is for illustrative purposes only and should be used as such.