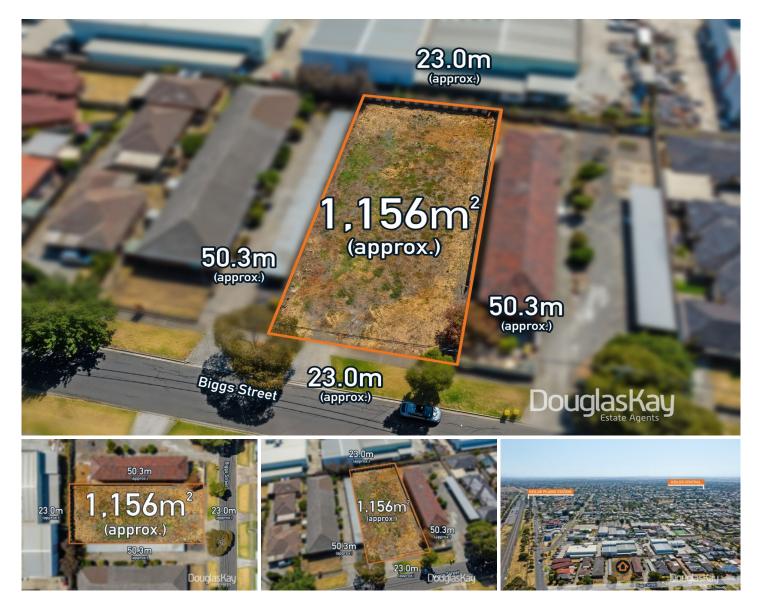

## 216 Biggs Street St Albans VIC

Your awaited opportunity is finally here! Embrace the potential of this generous parcel of land spanning approximately 1156m<sup>2</sup>. With the exciting prospect of a multi-unit development (Subject to Council Approval), this property sets the stage for your visionary project.

Land Size : 1156 sqm View : https://www

: https://www.douglaskay.com.au/sale/vic/we st/st-albans/residential/land/7948085

Adrian Kay 03 9313 7888