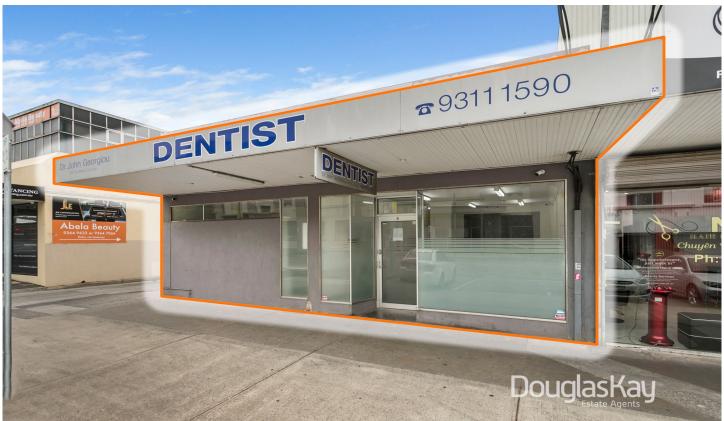

## 7 - 9 Devonshire Road Sunshine VIC

Superbly located on high traffic major retail and services strip moments from the Sunshine Transport Super-Hub planned as the future of Melbourne Airport Rail Link. First time offered in 50 + years.

This corner, double shopfront is ready for a smart operator to secure a bustling Sunshine CBD address. Alternatively, there is sensational scope as a prime located investment.

Strategically zoned Activity Centre 1 promoting high density, mixed residential/commercial development in one of the four major National Employment and Innovation Clusters under Plan Melbourne 2017-2050.

- \_Double Shop on One Title.
- \_Building & Land Area 125m2 approx.
- \_Currently set up as Dental Surgery.