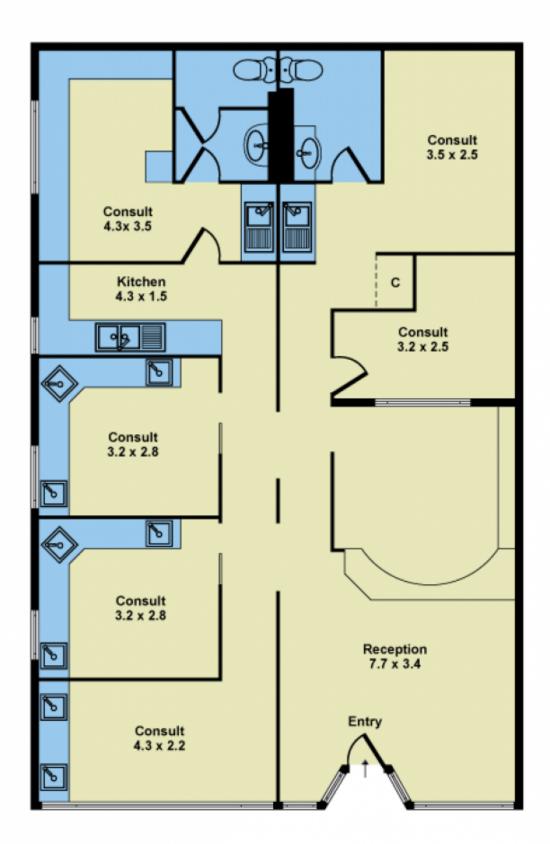

- \_Double Shop on One Title.
- \_Building & Land Area 125m2 approx.
- \_Currently set up as Dental Surgery.