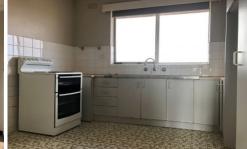

## Features:

- -Top floor living with abundant natural light and not to forget a balcony with Sunshine and city views!
- -Spacious lounge room with electric heater
- -Good size 2 bedrooms with BIR
- -Kitchen with good cabinet storage, electric cooking, fridge
- -Bathroom/laundry includes bath, toilet separate