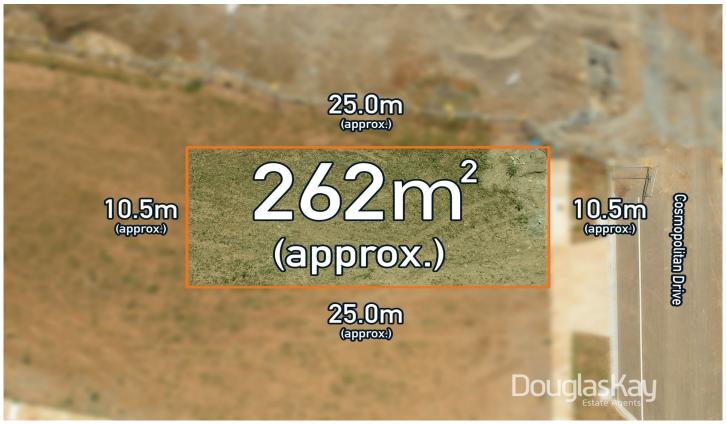

**Price**: \$300,000 - \$320,000

Land Size: 262 sqm

View : https://www.douglaskay.com.au/sale/vic/we

st/wyndham-vale/residential/land/7932646

Justin Luciew 03 9313 7888