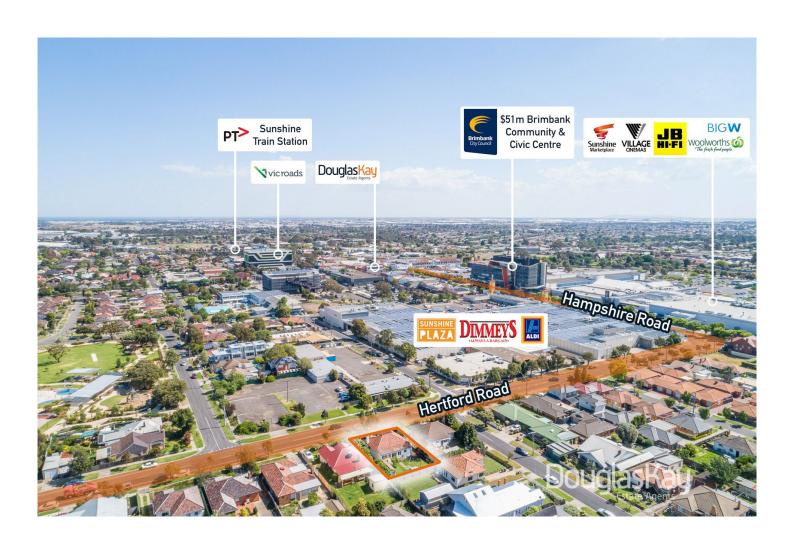

## 23 Hertford Road Sunshine VIC

The Heart of Sunshine.

The 3 bedroom home is well kept and full of character. With Sunshine in the nations spotlight for a huge boom, this property will ensure future success.

- \_Convenient lifestyle with Hampshire Road in sight. \_Updated kitchen and bathroom, heating and full of classic period features.
- \_Sensational 17m + frontage.
- \_Wide driveway provides easy access to the large yard, ideal as a future rear on-site rear parking.

DOUGLAS KAY REAL ESTATE 280 HAMPSHIRE ROAD SUNSHINE VIC 3020

3 📭 1 🖺 1 🗬

View: https://www.douglaskay.com.au/lease/vic/west/su nshine/residential/house/7922399