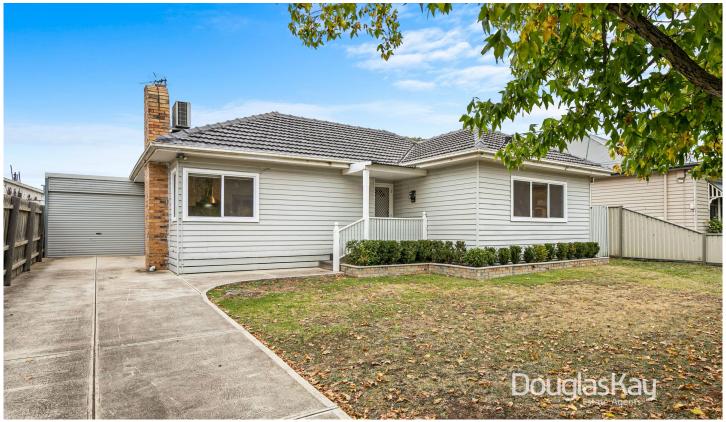

## 3 Hemphill Road Sunshine VIC

Comprehensively updated throughout this home is primed for immediate enjoyment. Offering 3 x generous bedrooms, 2 x modern bathrooms, open plan living/dining with adjoining modern kitchen.

Additional features include split system heating/cooling and secure off street parking.

Along with the tree lined beauty and appealing aesthetic of this attractive pocket - the convenience of location is exemplified being a short stroll to Sunshine Station, Hampshire Road Shopping Strip, Our Lady's Primary and picturesque Matthews Hill Reserve.