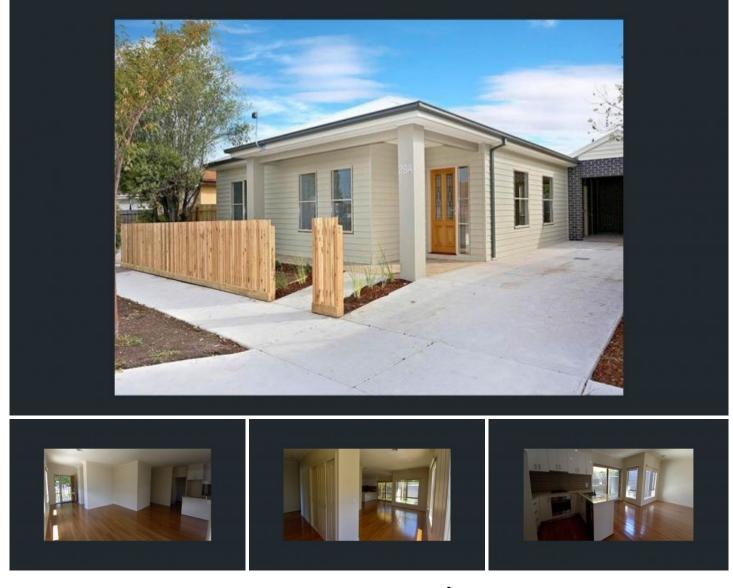

## 29a Hampshire Road Sunshine VIC

Land size an easy 278 m<sup>2</sup>, internally spacious home, at a location that is central to Sunshine, roads leading to Ring Road directions and Sunshine Road to city or Footscray. This beautiful house has 3 great size bedrooms with built in robes, master with ensuite and walk in robe, bright open plan living area opening to functional kitchen with ample cupboard space, central bathroom with separate shower and bathtub, separate laundry, great low maintenance pergola area and single remote garage. Features include gas stove and electric oven, dishwasher, heating and cooling, bright floating floorboards, holland & sheer blinds. One lucky renter will call this charming residence a home before long!