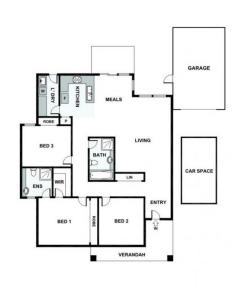

## 29a Hampshire Road Sunshine VIC

Land size an easy 278 m<sup>2</sup>, internally spacious home, at a location that is central to Sunshine, roads leading to Ring Road directions and Sunshine Road to city or Footscray. This beautiful house has 3 great size bedrooms with built in robes, master with ensuite and walk in robe, bright open plan living area opening to functional kitchen with ample cupboard space, central bathroom with separate shower and bathtub, separate laundry, great low maintenance pergola area and single remote garage. Features include gas stove and electric oven, dishwasher, heating and cooling, bright floating floorboards, holland & sheer blinds. One lucky renter will call this charming residence a home before long!