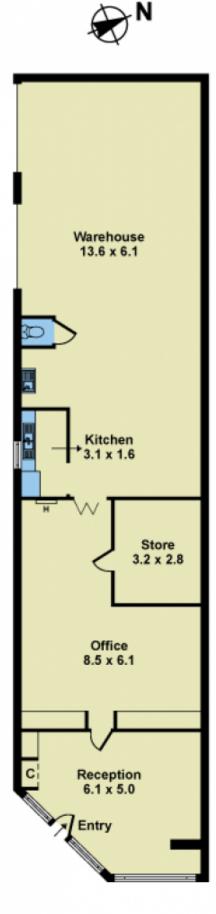

Only moments await from the Western Ring Road, Sunshine CBD and at a cross point between the inner and outer Western Suburbs.

\_Total Building Area 177m2\* \_Zoning Commercial 1.

Price Building Size : 177 sqm Land Size

View

- : Contact Agent
- : 177 sqm
- : https://www.douglaskay.com.au/sale/vic/ west/sunshine-north/commercial/retail/7 917096

**Nick Christopoulos** 03 9313 7888

Peter Kay 03 9313 7888

Whilst every attempt has been made to ensure the accuracy of this floorplan, measurements of doors, windows, rooms and any other items are approximates only. The producer or agent cannot be held responsible for any errors, omissions or misstatements. This plan is for illustrative purposes only and should be used as such.