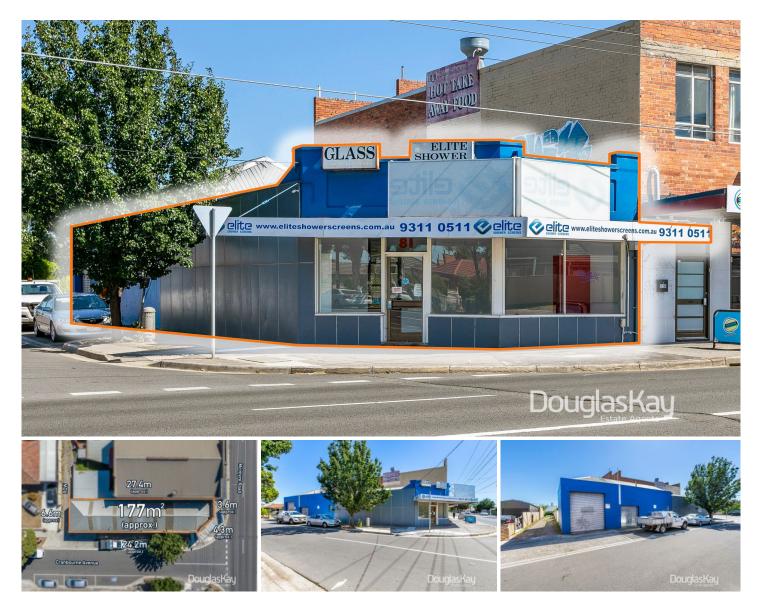

## 81 Mcintyre Road Sunshine North VIC

Prime location on one of the West's most active and highly exposed shopping strips.

Benefit from easy access for potential customers via Cranbourne Avenue.

Diverse and flexible use awaits given the laneway, clear high roller door side access, second smaller roller door access and established set up as a dual use as a workshop and street front retail.

Only moments await from the Western Ring Road, Sunshine CBD and at a cross point between the inner and outer Western Suburbs.

\_Total Building Area 177m2\* \_Zoning Commercial 1.

Price Building Size : 177 sqm Land Size

View

- : Contact Agent
- : 177 sqm
- : https://www.douglaskay.com.au/sale/vic/ west/sunshine-north/commercial/retail/7 917096

**Nick Christopoulos** 03 9313 7888

Peter Kay 03 9313 7888

Whilst every attempt has been made to ensure the accuracy of this floorplan, measurements of doors, windows, rooms and any other items are approximates only. The producer or agent cannot be held responsible for any errors, omissions or misstatements. This plan is for illustrative purposes only and should be used as such.