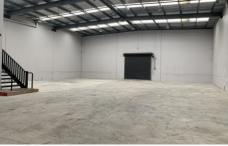

## 190 Mcintyre Road Sunshine North VIC

-Modern freestanding building of 385m2 approx. Total Land Area: 600m2\*

-Surrounded by Quality and Well Established Mechanical and Homeware Traders

- -Impressive offices
- -High clearance warehouse
- -Rear roller door leading to storage yard
- -Easy access to the 'on and off ' ramp of the Western Ring Road