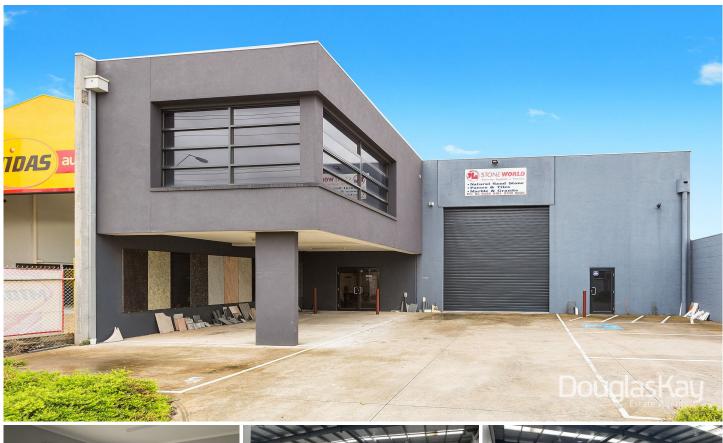

## 190 Mcintyre Road Sunshine North VIC

-Modern freestanding building of 385m2 approx. Total Land Area: 600m2\*

-Surrounded by Quality and Well Established Mechanical and Homeware Traders

- -Impressive offices
- -High clearance warehouse
- -Rear roller door leading to storage yard
- -Easy access to the 'on and off ' ramp of the Western Ring Road

DOUGLAS KAY REAL ESTATE 280 HAMPSHIRE ROAD SUNSHINE, VIC, 3020 **Price**: Price on application

**Building Size**: 385 sqm **Land Size**: 600 sqm

View : https://www.douglaskay.com.au/lease/vi

c/west/sunshine-north/commercial/indus