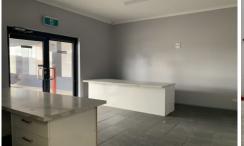

## 190 Mcintyre Road Sunshine North VIC

-Modern freestanding building of 385m2 approx. Total Land Area: 600m2\*

-Surrounded by Quality and Well Established Mechanical and Homeware Traders

- -Impressive offices
- -High clearance warehouse
- -Rear roller door leading to storage yard
- -Easy access to the 'on and off ' ramp of the Western Ring Road