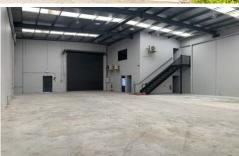

## 190 Mcintyre Road Sunshine North VIC

-Modern freestanding building of 385m2 approx. Total Land Area: 600m2\*

-Surrounded by Quality and Well Established Mechanical and Homeware Traders

- -Impressive offices
- -High clearance warehouse
- -Rear roller door leading to storage yard
- -Easy access to the 'on and off ' ramp of the Western Ring Road