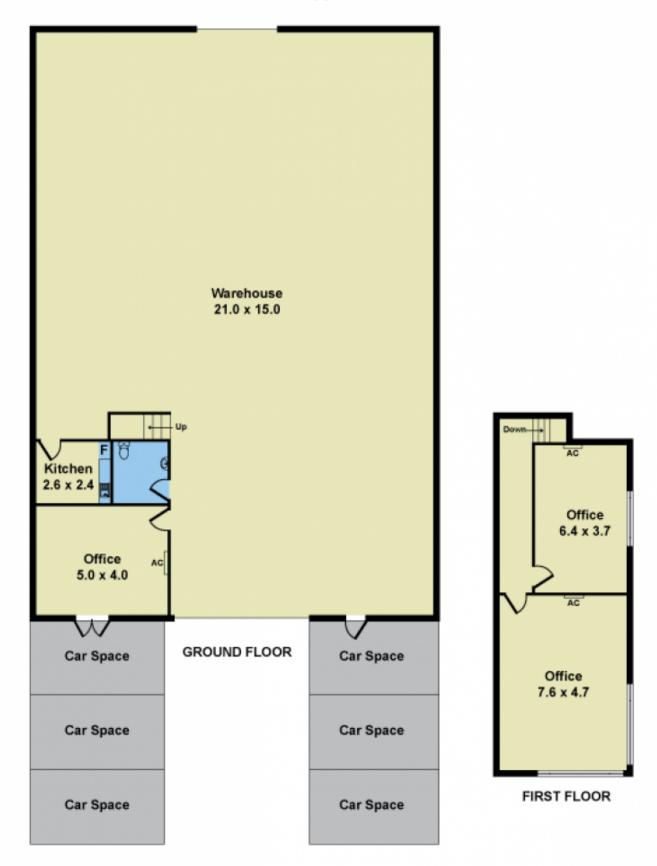

## 190 Mcintyre Road Sunshine North VIC

-Modern freestanding building of 385m2 approx. Total Land Area: 600m2\*

-Surrounded by Quality and Well Established Mechanical and Homeware Traders

- -Impressive offices
- -High clearance warehouse
- -Rear roller door leading to storage yard
- -Easy access to the 'on and off ' ramp of the Western Ring Road

trial/7913814

Nick Christopoulos 03 9313 7888

Chinh Pham 03 9313 7888

Whilst every attempt has been made to ensure the accuracy of this floorplan, measurements of doors, windows, rooms and any other items are approximates only. The producer or agent cannot be held responsible for any errors, omissions or misstatements. This plan is for illustrative purposes only and should be used as such.