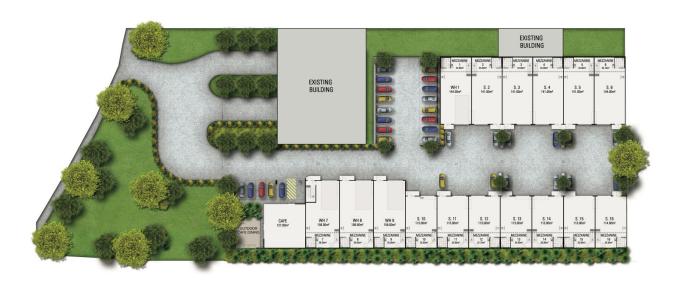

## 3/2 Berkshire Road Sunshine North VIC

Prime location in a high-profile position at the entrance of the Sunshine North Industrial Estate. Also known as Greenstone Place, Sunshine North.

- -A choice of 2 Units available
- -Unit 3 Total Warehouse Area 175 m2 include Mezzanine
- -Unit 8 Total Warehouses Area 182m2 include Mezzanine [LEASED]
- -Security Gated Complex
- -1Car space per Unit
- -Easy Access to all major Roads.

**Price** : \$26,000.00 plus GST pa

Building Size: 175 sqm

View : https://www.douglaskay.com.au/lease/vi

c/west/sunshine-north/commercial/indus

trial/7893152



Nick Christopoulos 03 9313 7888



Chinh Pham 03 9313 7888





## SITE PLAN