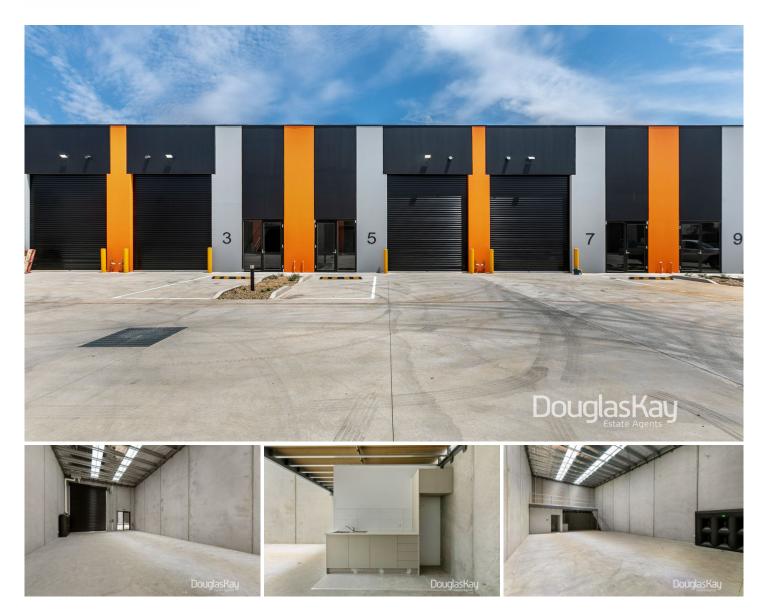

## 3/2 Berkshire Road Sunshine North VIC

Prime location in a high-profile position at the entrance of the Sunshine North Industrial Estate. Also known as Greenstone Place, Sunshine North.

- -A choice of 2 Units available
- -Unit 3 Total Warehouse Area 175 m2 include Mezzanine
- -Unit 8 Total Warehouses Area 182m2 include Mezzanine [LEASED]
- -Security Gated Complex
- -1Car space per Unit
- -Easy Access to all major Roads.

**Price** : \$26,000.00 plus GST pa

Building Size: 175 sqm

View : https://www.douglaskay.com.au/lease/vi

c/west/sunshine-north/commercial/indus

trial/7893152

Nick Christopoulos 03 9313 7888

Chinh Pham 03 9313 7888