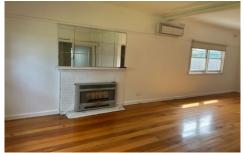

## 17 Snowden Street Sunshine VIC

Recently painted home featuring 3 bedrooms with freestanding wardrobes, modern central bathroom with separate toilet, formal lounge with an adjoining dining room, central kitchen that overlooks a sunroom and rear laundry.

Additional features include air conditioning, gas heater, high ceilings, polished floors and spacious backyard.

Set in a premier location, with a short stroll to Sunshine Plaza, bus services, Sunshine train station and Hampshire Road Shopping/Cafe precinct.