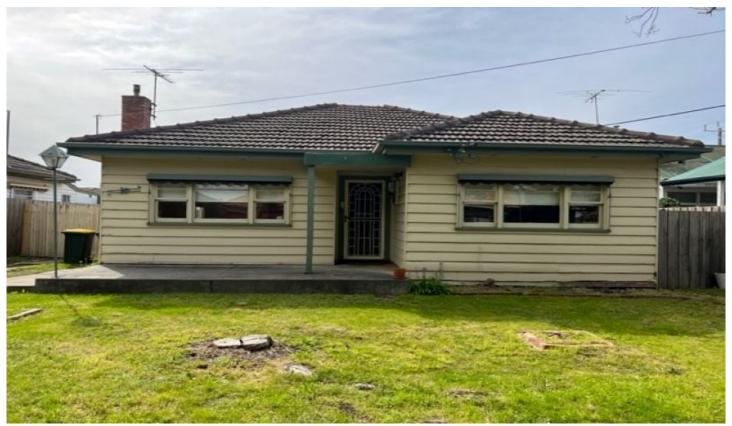

## 17 Snowden Street Sunshine VIC

Recently painted home featuring 3 bedrooms with freestanding wardrobes, modern central bathroom with separate toilet, formal lounge with an adjoining dining room, central kitchen that overlooks a sunroom and rear laundry.

Additional features include air conditioning, gas heater, high ceilings, polished floors and spacious backyard.

Set in a premier location, with a short stroll to Sunshine Plaza, bus services, Sunshine train station and Hampshire Road Shopping/Cafe precinct.