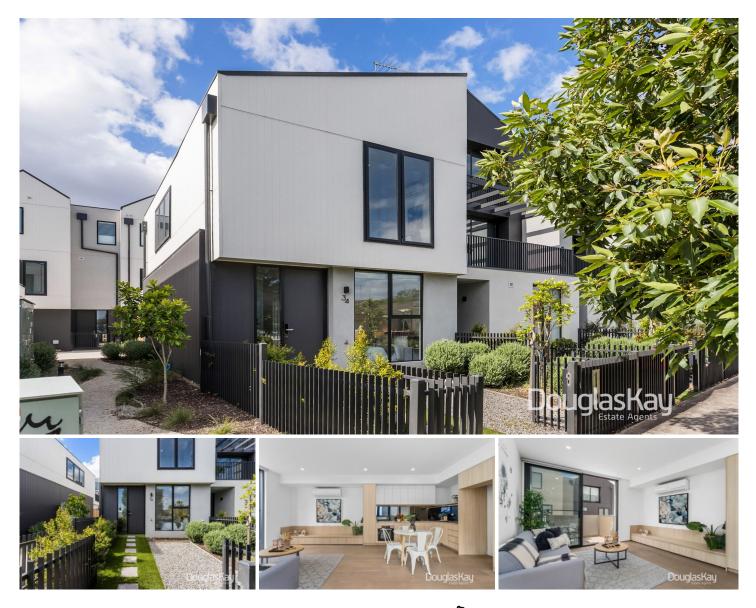

## 34 Wilkinson Road Sunshine VIC

An exciting and affordable invitation to the thriving heart of Sunshine. A ground breaking urban project which was completed 18 months ago. Positioned only moments walk away to Hampshire Road, Sunshine Train Station and an abundance of schooling options. Look no further than Wilkinson Road.

Architecturally designed boasting attractive elevated angles. There has been consideration to ensure that these home, unlike most, will retain a timeless style.

The property is a true street fronted home with it's own number on the street. A corner position captures an abundance of natural night and direct path to the rear making this without a doubt the best 2 bedroom option in the area.

## 2 🛤 2 🏪 1 🚘

Price : \$600,000 - \$615,000

**View :** https://www.douglaskay.com.au/sale/vic/west/su nshine/residential/townhouse/7882332

Peter Kay 03 9313 7888

Amin Chebib 9313 7888

GROUND FLOOR

Whilst every attempt has been made to ensure the accuracy of this floorplan, measurements of doors, windows, rooms and any other items are approximates only. The producer or agent cannot be held responsible for any errors, omissions or misstatements. This plan is for illustrative purposes only and should be used as such.