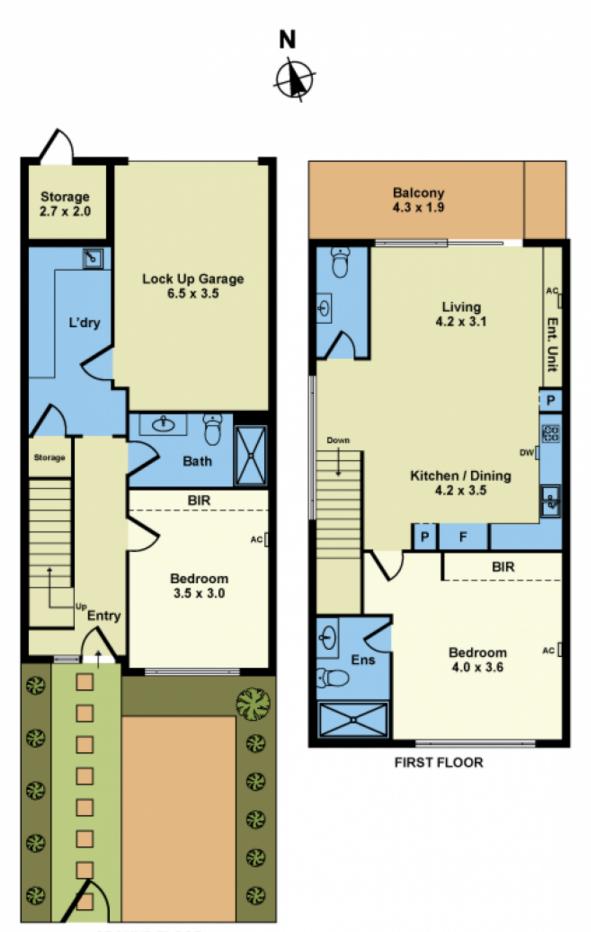

## 2 🛤 2 🏪 1 🚘

Price : \$600,000 - \$615,000

**View :** https://www.douglaskay.com.au/sale/vic/west/su nshine/residential/townhouse/7882332

Peter Kay 03 9313 7888

Amin Chebib 9313 7888

GROUND FLOOR

Whilst every attempt has been made to ensure the accuracy of this floorplan, measurements of doors, windows, rooms and any other items are approximates only. The producer or agent cannot be held responsible for any errors, omissions or misstatements. This plan is for illustrative purposes only and should be used as such.