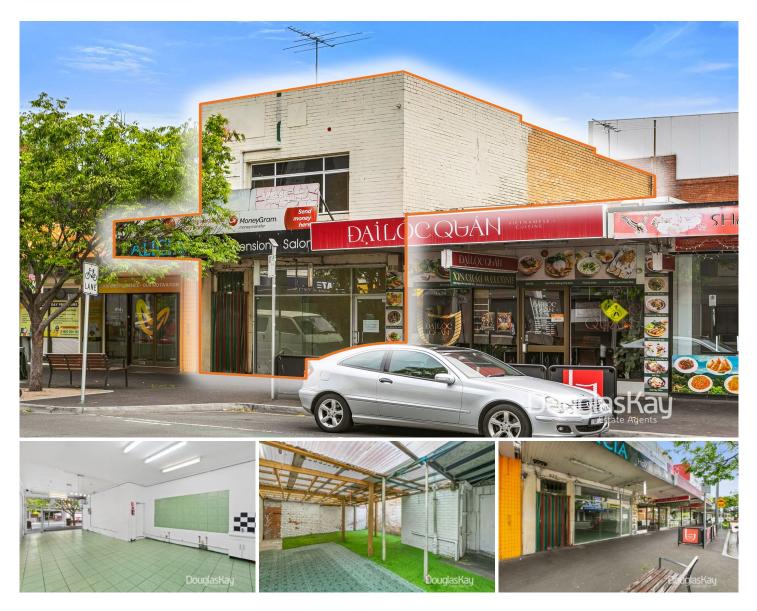

## 227 Hampshire Road Sunshine VIC

Superbly located on high traffic major retail and services strip moments from the Sunshine Transport Super-Hub planned as the future of Melbourne Airport Rail Link.

features: -Ground Floor Area 70 m2 -Undercover rear courtyard

- -Toilet
- -1st Floor not included

DOUGLAS KAY REAL ESTATE 280 HAMPSHIRE ROAD, SUNSHINE, VIC, 3020 Land Size : 127 sqm View : https://ww

: https://www.douglaskay.com.au/lease/vic/w est/sunshine/commercial/retail/7878385