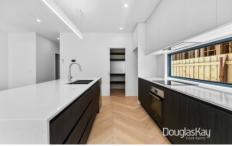

Step inside this builder's own stunning brand new 28 + square residence and discover a whole new way of boutique conscious living.

The ground floor presents a study, formal entrance, curved features walls, ground floor bedroom, large bathroom, walk in robes, designer kitchen and butler's pantry equipped with top line Bosch induction cooktop, oven and dishwasher.

An expansive open plan kitchen and dining, spacious entertaining deck and landscaped garden. Upstairs, you will find a second living with vaulted ceilings, skylights,

4 🗀 3 🔓 2 🖨

View: https://www.douglaskay.com.au/lease/vic/west/sunshine/residential/house/7877833