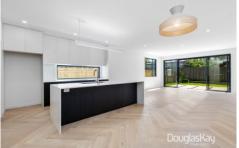

Step inside this builder's own stunning brand new 28 + square residence and discover a whole new way of boutique conscious living.

The ground floor presents a study, formal entrance, curved features walls, ground floor bedroom, large bathroom, walk in robes, designer kitchen and butler's pantry equipped with top line Bosch induction cooktop, oven and dishwasher.

An expansive open plan kitchen and dining, spacious entertaining deck and landscaped garden. Upstairs, you will find a second living with vaulted ceilings, skylights,

4 🗀 3 🔓 2 🖨

View: https://www.douglaskay.com.au/lease/vic/west/sunshine/residential/house/7877833