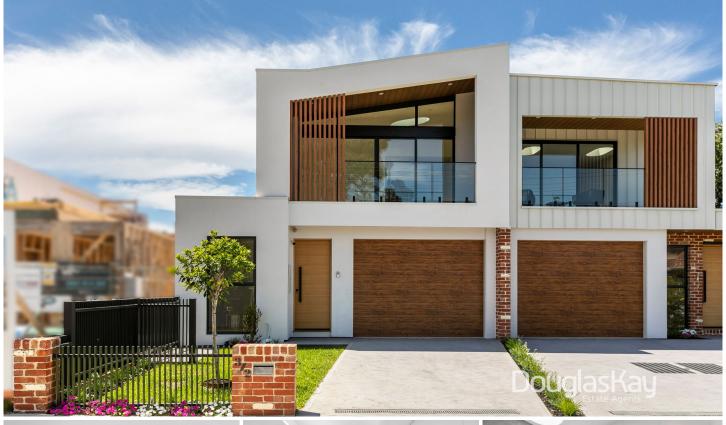

## 3/2 Jessie Street Sunshine VIC

The supreme feat in design utilises high quality recycled bricks and standing seam cladding - neighbouring a stunning tree filled park - setting the scene for kids and relaxation to thrive.

Step inside this builder's own stunning brand new 28 + square residence and discover a whole new way of boutique conscious living.

The ground floor presents a study, formal entrance, curved features walls, ground floor bedroom, large bathroom, walk in robes, designer kitchen and butler's pantry equipped with top line Bosch induction cooktop, oven and dishwasher.