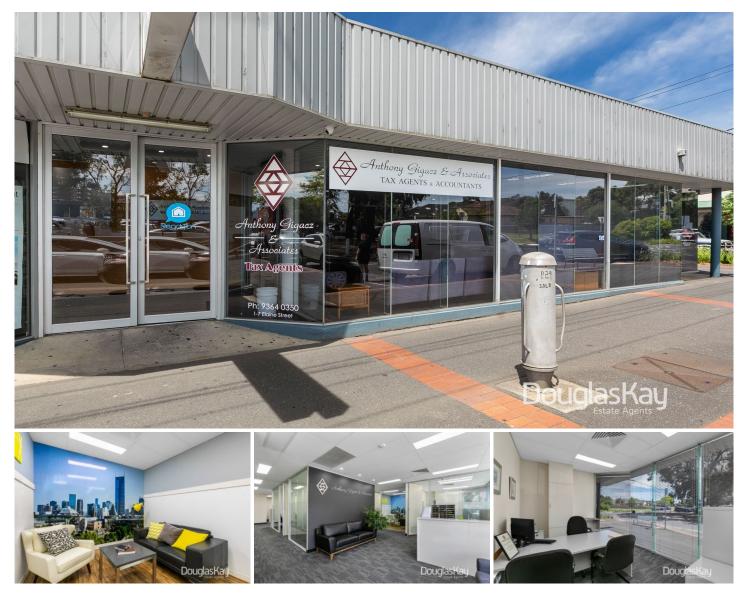

## 7 Elaine Street St Albans VIC

A substantial ready made office in the heart of St Albans within a minute walk to Alfrieda Street CBD & St Albans Station.

Save money on a fit out and move right in to a sensational location with high foot traffic and exposure.

- \_Reception, 9 x partitioned offices, kitchen & store room.
- \_250m2 of street level building area.
- \_6 x secure allocated parking at the rear with easy access.
- \_Superb fit out and ready to occupy.
- \_Commercial grade heating & cooling.
- \_Disability compliant.

A recipe for success as the previous tenant has excelled for decades.

Available end of January 2024. Secure your future in St

https://www.douglaskay.com.au