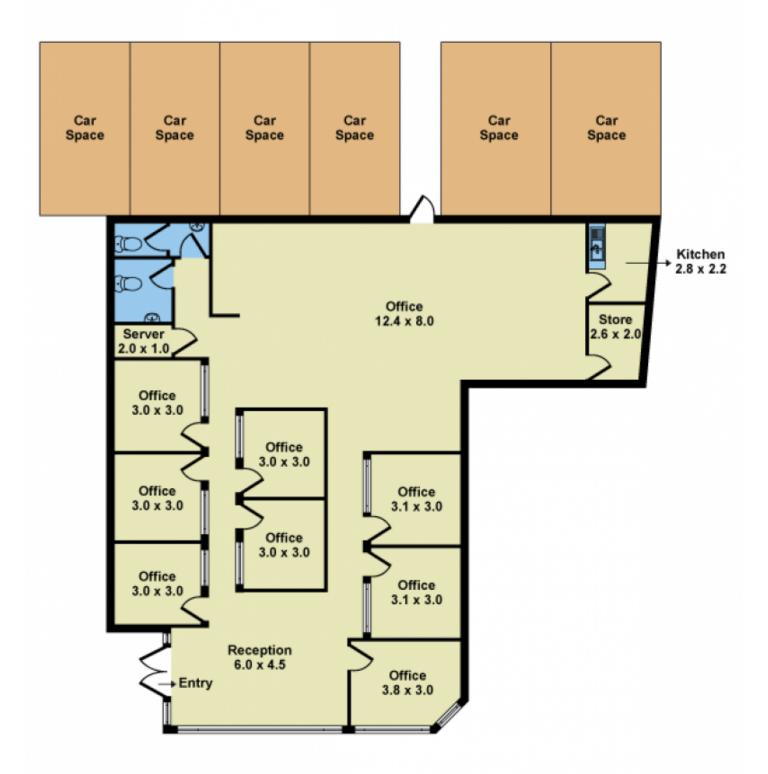

- \_Reception, 9 x partitioned offices, kitchen & store room.
- \_250m2 of street level building area.
- \_6 x secure allocated parking at the rear with easy access.
- \_Superb fit out and ready to occupy.
- \_Commercial grade heating & cooling.
- \_Disability compliant.

**Chinh Pham** 03 9313 7888

Whilst every attempt has been made to ensure the accuracy of this floorplan, measurements of doors, windows, rooms and any other items are approximates only. The producer or agent cannot be held responsible for any errors, omissions or misstatements. This plan is for illustrative purposes only and should be used as such.