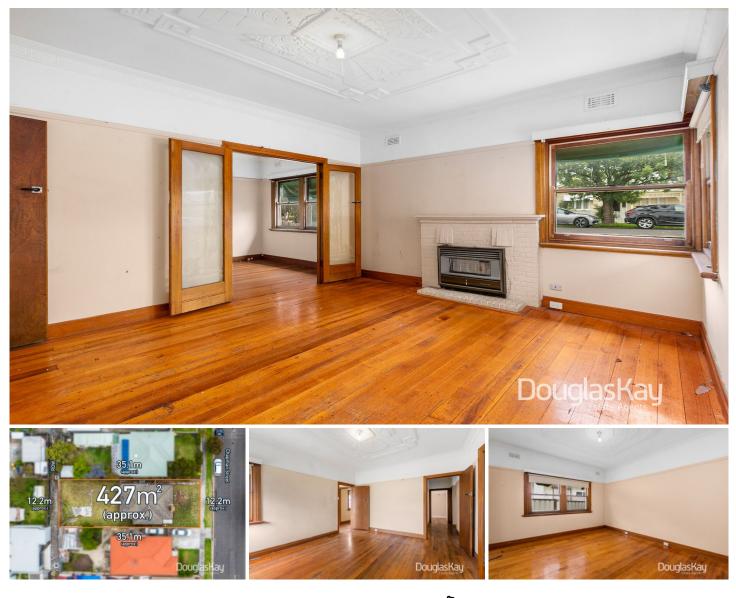

## 47 Chapman Street Sunshine VIC

\_Renovate.

\_Extend.

\_Knock Down - No Heritage Overlay.

- \_Develop The Rear Laneway.
- \_Total Redevelopment.
- \_New Home Site.

You can't go wrong with a location only moments to Sunshine Station. This is an ideal project for those with a vision and desire to live in a highly sought after premium residential location. The choice is yours with this classic 1940s weatherboard. The internals of the home provide a vision of the its restoration credentials.

Supreme walking distance to key amenity and services that makes this project a special one !

2 🎮 1 🚝 2 🛱

 Price
 : \$695,000

 Land Size
 : 427 sqm

 View
 : https://ww

: 427 sqm : https://www.douglaskay.com.au/sale/vic/we st/sunshine/residential/house/7842317