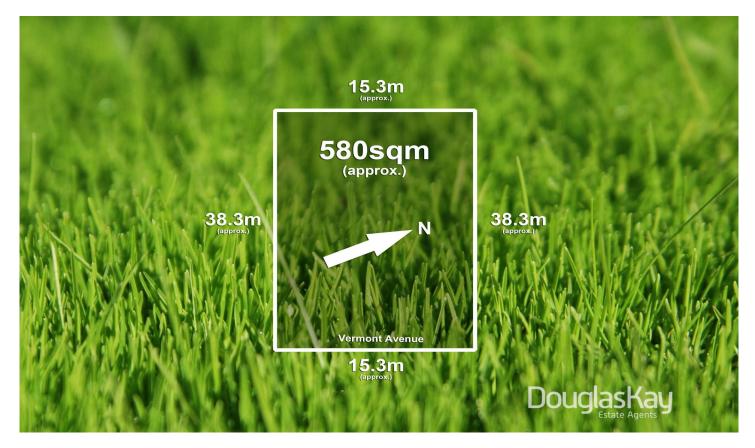

## 43 Vermont Avenue Sunshine North VIC

Located in Sunshine North's untapped SOLOMON HEIGHTS Industrial pocket just North of Berkshire Road.

\_581m2

\_Zoned Industrial 3

Speculation on the future servicing of the site is at an all time high with land values increasing significantly in price since 2017 when lots were selling for only \$50,000.

DOUGLAS KAY REAL ESTATE 280 HAMPSHIRE ROAD SUNSHINE NORTH VIC 3020 Price : PETER KAY 0401 532 886

Land Size: 581 sqm

View: https://www.douglaskay.com.au/sale/vic/we

st/sunshine-north/commercial/development/