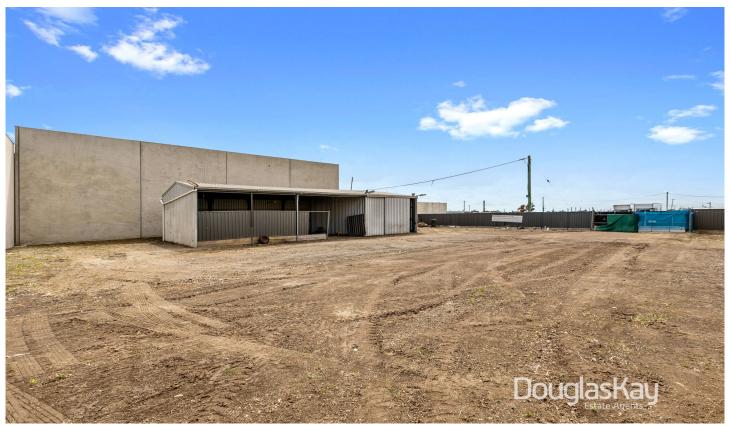

## 47-49 Spalding Avenue Sunshine North VIC

Prime Land In Sunshine North.

- \_Total land Area 1161m2\*
- \_Existing steel Building 140m2\*
- \_Zoned industrial 3, 2 lots.
- \_Located in a highly sought after premium industrial pocket.
- \_ldeal development site or owner occupier.
- \_Easy and quick access to McIntyre Rd and Western ring Road.

\*approx.

DOUGLAS KAY REAL ESTATE 280 HAMPSHIRE ROAD SUNSHINE VIC 3020 Price : \$ 1,400,000 Building Size : 140 sqm Land Size : 1161 sqm

View: https://www.douglaskay.com.au/sale/vic/ west/sunshine-north/residential/land/782