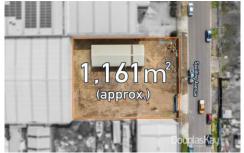

## 47-49 Spalding Avenue Sunshine North VIC

Prime Land In Sunshine North.

- \_Total land Area 1161m2\*
- \_Existing steel Building 140m2\*
- \_Zoned industrial 3, 2 lots.
- \_Located in a highly sought after premium industrial pocket.
- \_ldeal development site or owner occupier.
- \_Easy and quick access to McIntyre Rd and Western ring Road.

\*approx.

DOUGLAS KAY REAL ESTATE 280 HAMPSHIRE ROAD SUNSHINE VIC 3020 Price : \$ 1,400,000 Building Size : 140 sqm Land Size : 1161 sqm

View: https://www.douglaskay.com.au/sale/vic/ west/sunshine-north/residential/land/782