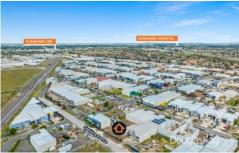

## 47-49 Spalding Avenue Sunshine North VIC

Prime Land In Sunshine North.

- \_Total land Area 1161m2\*
- \_Existing steel Building 140m2\*
- \_Zoned industrial 3, 2 lots.
- \_Located in a highly sought after premium industrial pocket.
- \_ldeal development site or owner occupier.
- \_Easy and quick access to McIntyre Rd and Western ring Road.

\*approx.

DOUGLAS KAY REAL ESTATE 280 HAMPSHIRE ROAD SUNSHINE VIC 3020 Price : \$ 1,400,000 Building Size : 140 sqm Land Size : 1161 sqm

View: https://www.douglaskay.com.au/sale/vic/ west/sunshine-north/residential/land/782