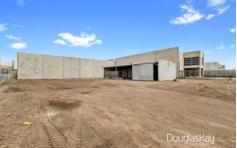

## 47-49 Spalding Avenue Sunshine North VIC

Prime Land In Sunshine North.

- \_Total land Area 1161m2\*
- \_Existing steel Building 140m2\*
- \_Zoned industrial 3, 2 lots.
- \_Located in a highly sought after premium industrial pocket.
- \_ldeal development site or owner occupier.
- \_Easy and quick access to McIntyre Rd and Western ring Road.

\*approx.

DOUGLAS KAY REAL ESTATE 280 HAMPSHIRE ROAD SUNSHINE VIC 3020 Price : \$ 1,400,000 Building Size : 140 sqm Land Size : 1161 sqm

View: https://www.douglaskay.com.au/sale/vic/ west/sunshine-north/residential/land/782