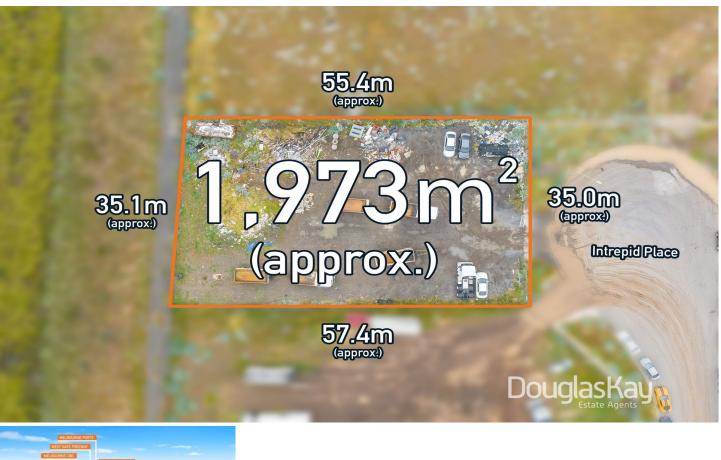

## **13 Intrepid Place Truganina VIC**

DOUGLAS KAY is proud to present to the market 13 Intrepid Place for public auction.

A substantial titled land offering located within Melbourne's rapidly growing Western Corridor. Truganina is setting the pace for the booming West and Melbourne's expanding industry. Currently home to top tier retailers such as Isuzu, Woolworths, Coles, CUB, Bridgestone, Kathmandu, The Reject shop and AS Colour.

\_Supreme access located between Dohertys & Boundary

- Price : \$ 1,900,000
- Land Size : 1973 sqm
- View
- : https://www.douglaskay.com.au/sale/vic/we st/truganina/residential/land/7822379

Peter Kay 03 9313 7888