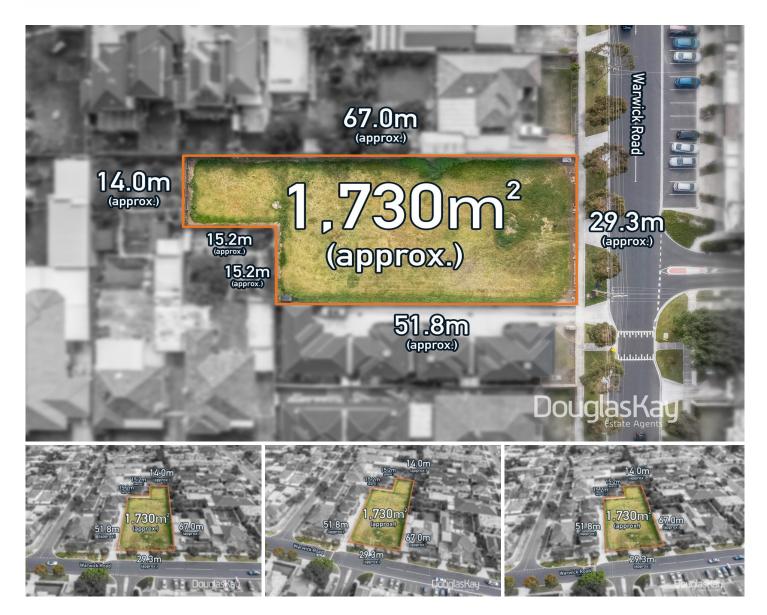

## 71 Warwick Road Sunshine North VIC

The curiosity has always surrounded the largest parcel of land within the heart of Sunshine North - 71 Warwick Road.

Directly opposite the Warwick Road Shops, this one family held massive allotment has never been offered to the market. Now the time has come for this super lot to offer a unique slice of Sunshine North with huge potential and upside.

The property will go to a landmark auction on the 2nd December 2023 @ 2pm.

- \_General Residential Zoning
- \_Massive 29m + Frontage
- \_Ideal for Gated Family Community, Lifestyle Block, Multi Townhouse Residential Development, Child Care or Aged Care.

Land Size: 1730 sqm

View: https://www.douglaskay.com.au/sale/vic/we st/sunshine-north/residential/land/7809076

Adrian Kay 03 9313 7888

Peter Kay 03 9313 7888