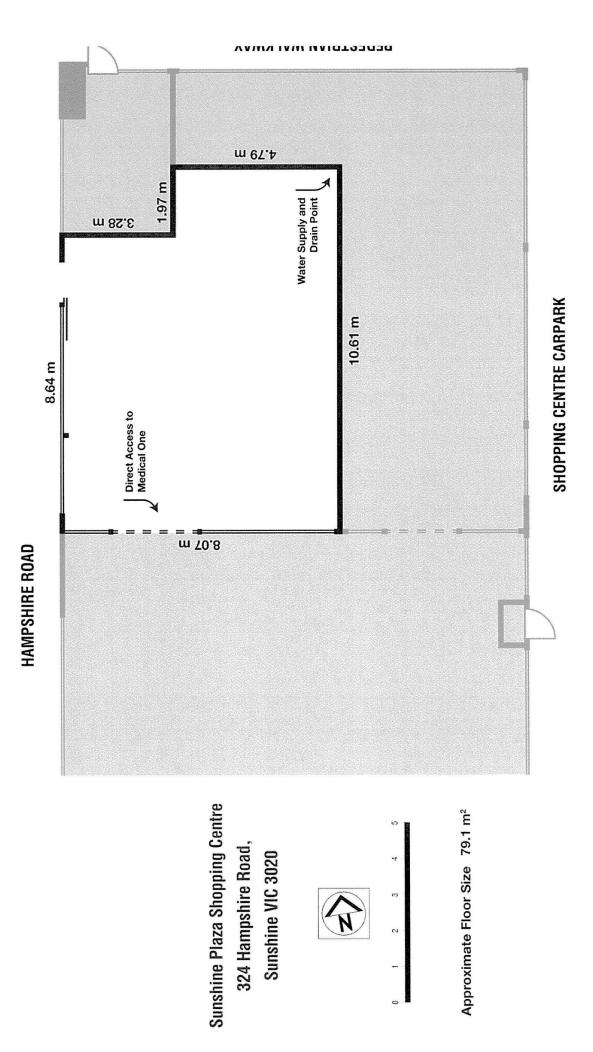

## 324 Hampshire Road Sunshine VIC

Impressive office located in the heart of Sunshine CBD. High exposure main road frontage

Total area 80 m2 Amble parking

Walking distance to Train station and Bus Depot.

Will suit many professional Offices/Clinics

**Price**: Price on application

**Building Size**: 80 sqm **Land Size**: 80 sqm

View : https://www.douglaskay.com.au/lease/vi

c/west/sunshine/commercial/healthcare/

7798660

Nick Christopoulos 03 9313 7888

Chinh Pham 03 9313 7888

Scale in metres. Indicative only. Dimensions are approximate. All information contained herein is gathered from sources we believe to be reliable. However, we cannot guarantee its accuracy and interested persons should rely on their own enquiries.