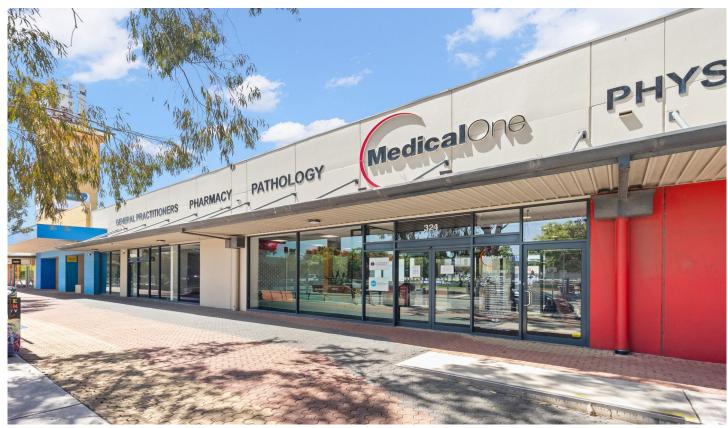

## 324 Hampshire Road Sunshine VIC

Impressive office located in the heart of Sunshine CBD. High exposure main road frontage

Total area 80 m2 Amble parking

Walking distance to Train station and Bus Depot.

Will suit many professional Offices/Clinics

**Price**: Price on application

**Building Size**: 80 sqm **Land Size**: 80 sqm

View : https://www.douglaskay.com.au/lease/vi

c/west/sunshine/commercial/healthcare/