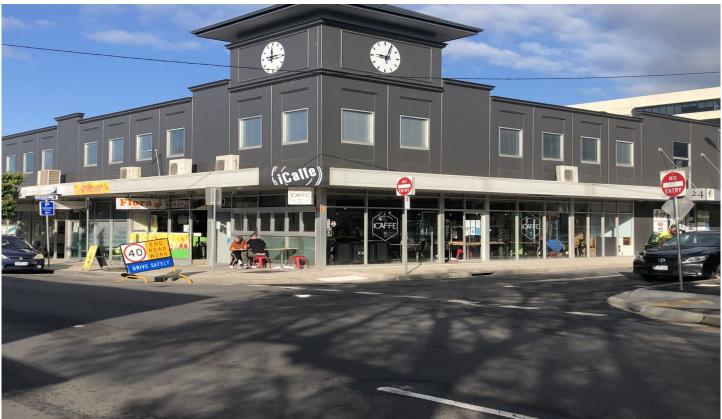

## Level 1/24 Devonshire Road Sunshine VIC

\_600 m2 approx. The office is approved under the Disability Act as compliant.

\_Building is in company with corporate tenancies including Youth Projects and Zaparas Lawyers.

- \_Fully fitted office ready to occupy via negotiation.
- \_4 lock up undercover staff car parks as well adjoining parking lot.
- \_Fully air-conditioned and heated.

\_Central sunshine location with Sunshine Train Station, bus terminal and taxi rank all with in arms reach.