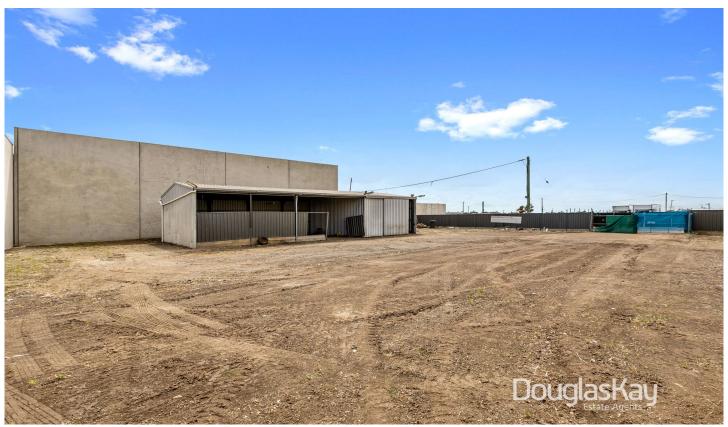

## 47-49 Spalding Avenue Sunshine North VIC

Prime Land In Sunshine North.

- \_Total land Area 1161m2\*
- \_Existing steel Building 140m2\*
- \_Zoned industrial 3, 2 lots.
- \_Located in a highly sought after premium industrial pocket.
- \_ldeal development site or owner occupier.
- \_Easy and quick access to McIntyre Rd and Western ring Road.

\*approx.

DOUGLAS KAY REAL ESTATE 280 HAMPSHIRE ROAD SUNSHINE VIC 3020 Price : \$ 1,400,000 Building Size : 140 sqm Land Size : 1161 sqm

View : https://www.douglaskay.com.au/sale/vic/

west/sunshine-north/commercial/develo