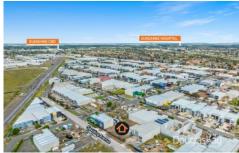

## 47-49 Spalding Avenue Sunshine North VIC

Prime Land In Sunshine North.

- \_Total land Area 1161m2\*
- \_Existing steel Building 140m2\*
- \_Zoned industrial 3, 2 lots.
- \_Located in a highly sought after premium industrial pocket.
- \_ldeal development site or owner occupier.
- \_Easy and quick access to McIntyre Rd and Western ring Road.