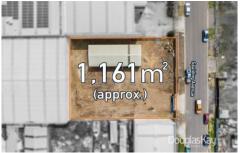

## 47-49 Spalding Avenue Sunshine North VIC

Prime Land In Sunshine North.

- \_Total land Area 1161m2\*
- \_Existing steel Building 140m2\*
- \_Zoned industrial 3, 2 lots.
- \_Located in a highly sought after premium industrial pocket.
- \_ldeal development site or owner occupier.
- \_Easy and quick access to McIntyre Rd and Western ring Road.

\*approx.

DOUGLAS KAY REAL ESTATE 280 HAMPSHIRE ROAD SUNSHINE VIC 3020 Price : \$ 1,400,000 Building Size : 140 sqm Land Size : 1161 sqm

View : https://www.douglaskay.com.au/sale/vic/

west/sunshine-north/commercial/develo