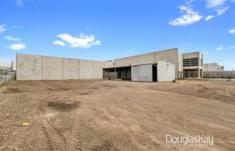

## 47-49 Spalding Avenue Sunshine North VIC

Prime Land In Sunshine North.

- \_Total land Area 1161m2\*
- \_Existing steel Building 140m2\*
- \_Zoned industrial 3, 2 lots.
- \_Located in a highly sought after premium industrial pocket.
- \_ldeal development site or owner occupier.
- \_Easy and quick access to McIntyre Rd and Western ring Road.

\*approx.

DOUGLAS KAY REAL ESTATE 280 HAMPSHIRE ROAD SUNSHINE VIC 3020 Price : \$ 1,400,000 Building Size : 140 sqm Land Size : 1161 sqm

View : https://www.douglaskay.com.au/sale/vic/

west/sunshine-north/commercial/develo