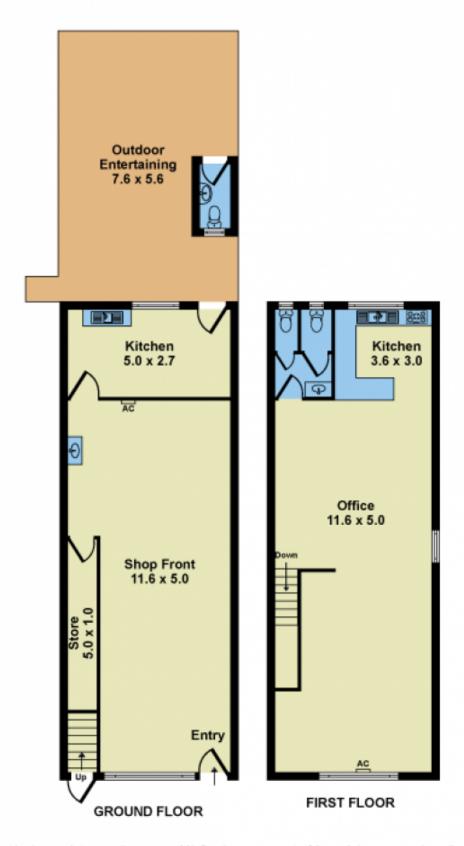

## 227 Hampshire Road Sunshine VIC

Superbly located on high traffic major retail and services strip moments from the Sunshine Transport Super-Hub planned as the future of Melbourne Airport Rail Link.

First time offered in 61 years. This double story, dual access shop front is ready for a smart operator to secure a bustling Sunshine CBD address. Alternatively, there is sensational high yielding scope as a first floor office or residential lease and ground floor shop front.

\_Double Storey Brick Shop

\_Separate access and utilities for dual tenancies.

## 1 2 =

**Price** : \$ 1,370,000 **Land Size** : 127 sqm

View: https://www.douglaskay.com.au/sale/vic/we st/sunshine/residential/house/7793832

Peter Kay 03 9313 7888

Francis (thanh) Vuong 03 9313 7888

Whilst every attempt has been made to ensure the accuracy of this floorplan, measurements of doors, windows, rooms and any other items are approximates only. The producer or agent cannot be held responsible for any errors, omissions or misstatements. This plan is for illustrative purposes only and should be used as such.