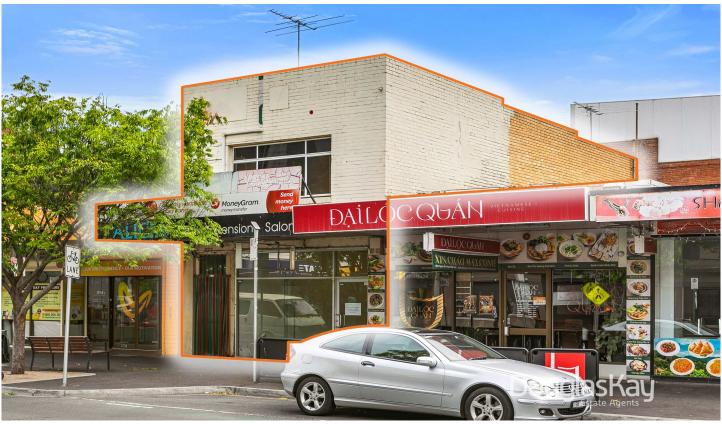

## 227 Hampshire Road Sunshine VIC

Superbly located on high traffic major retail and services strip moments from the Sunshine Transport Super-Hub planned as the future of Melbourne Airport Rail Link.

First time offered in 61 years. This double story, dual access shop front is ready for a smart operator to secure a bustling Sunshine CBD address. Alternatively, there is sensational high yielding scope as a first floor office or residential lease and ground floor shop front.

\_Double Storey Brick Shop

\_Separate access and utilities for dual tenancies.