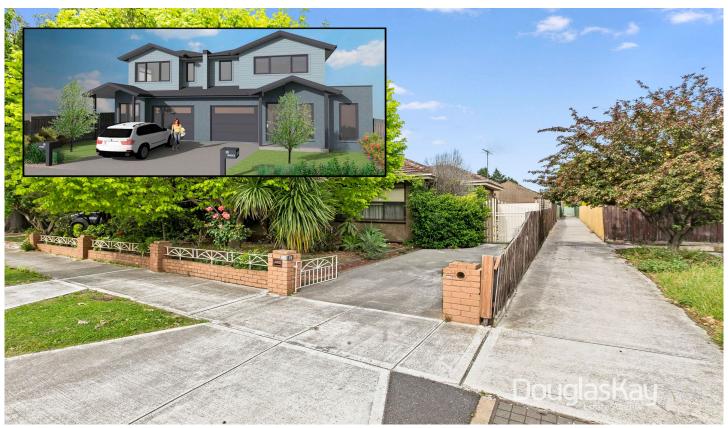

## 19 Gertrude Street Sunshine VIC

Located in the heart of Sunshine - the home presents a unique investment opportunity. A substantial 552m2 of prime located land offering a classic brick residence comprising 2 bedrooms, a flexible layout that includes a formal lounge, dining room or 3rd bedroom, kitchen/meals area and two bathrooms.

Additional features include a bungalow, covered entertainment area, established gardens, ducted heating, air conditioner, an alarm system and many more.

Conveniently positioned within walking distance to Sunshine Train Station, Kevin Wheelahan Gardens, Hampshire Road Shops, Sunshine Shopping Centre, Sunshine Leisure Centre and Parkland.