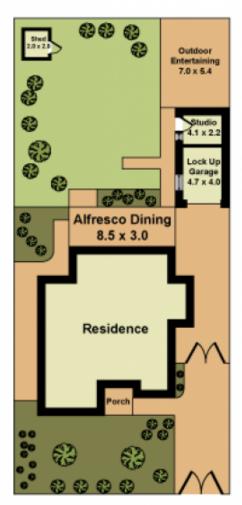

## 19 Gertrude Street Sunshine VIC

Located in the heart of Sunshine - the home presents a unique investment opportunity. A substantial 552m2 of prime located land offering a classic brick residence comprising 2 bedrooms, a flexible layout that includes a formal lounge, dining room or 3rd bedroom, kitchen/meals area and two bathrooms.

Additional features include a bungalow, covered entertainment area, established gardens, ducted heating, air conditioner, an alarm system and many more.

Conveniently positioned within walking distance to Sunshine Train Station, Kevin Wheelahan Gardens, Hampshire Road Shops, Sunshine Shopping Centre, Sunshine Leisure Centre and Parkland.

2 🕒 2 🖺 1 🗬

**Price** : \$ 800,000 **Land Size** : 552 sgm

View : https://www.douglaskay.com.au/sale/vic/we

st/sunshine/residential/house/7793760

Francis (thanh) Vuong 03 9313 7888

Peter Kay 03 9313 7888

SITE PLAN