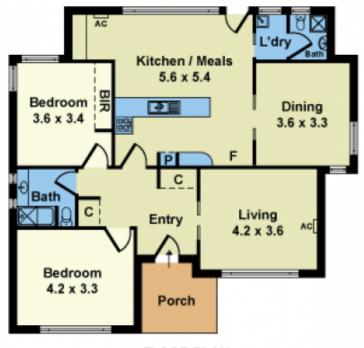

## 19 Gertrude Street Sunshine VIC

Located in the heart of Sunshine - the home presents a unique investment opportunity. A substantial 552m2 of prime located land offering a classic brick residence comprising 2 bedrooms, a flexible layout that includes a formal lounge, dining room or 3rd bedroom, kitchen/meals area and two bathrooms.

Additional features include a bungalow, covered entertainment area, established gardens, ducted heating, air conditioner, an alarm system and many more.

Conveniently positioned within walking distance to Sunshine Train Station, Kevin Wheelahan Gardens, Hampshire Road Shops, Sunshine Shopping Centre, Sunshine Leisure Centre and Parkland.

FLOOR PLAN