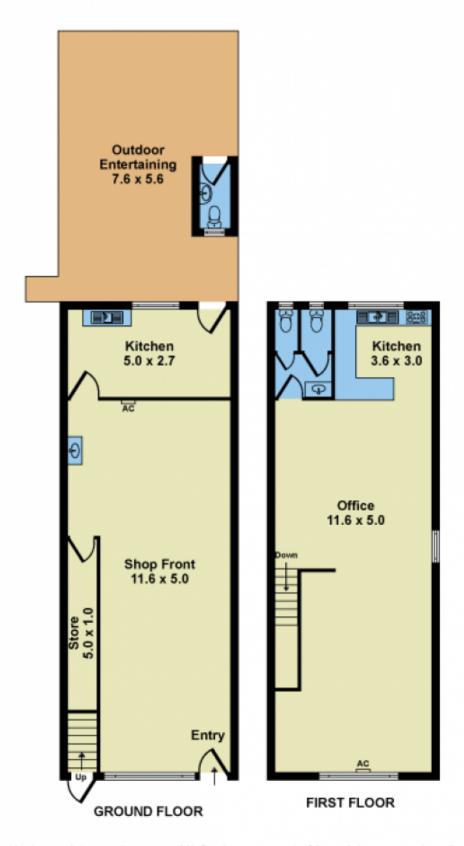

## 227 Hampshire Road Sunshine VIC

Superbly located on high traffic major retail and services strip moments from the Sunshine Transport Super-Hub planned as the future of Melbourne Airport Rail Link.

First time offered in 49 years. This double story, dual access shop front is ready for a smart operator to secure a bustling Sunshine CBD address. Alternatively, there is sensational high yielding scope as a first floor office or residential lease and ground floor shop front.

Peter Kay 03 9313 7888

**Price:** \$1,370,000

**View :** https://www.douglaskay.com.au/sale/vic/west/sunshine/commercial/offices/7791900

Nick Christopoulos 03 9313 7888

- \_Double Storey Brick Shop
- \_Separate access and utilities for dual tenancies.