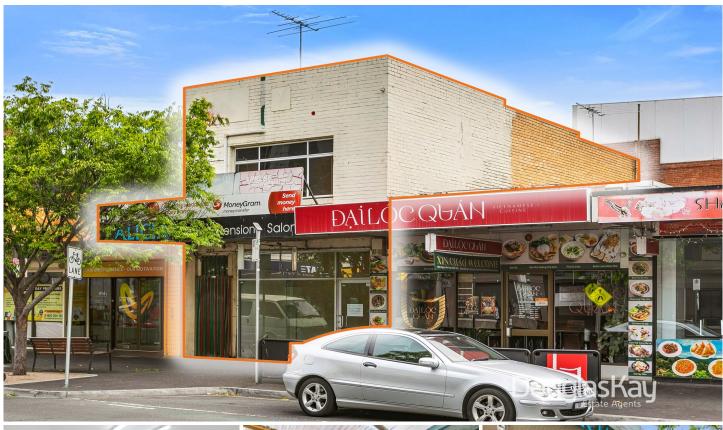

## 227 Hampshire Road Sunshine VIC

Superbly located on high traffic major retail and services strip moments from the Sunshine Transport Super-Hub planned as the future of Melbourne Airport Rail Link.

First time offered in 49 years. This double story, dual access shop front is ready for a smart operator to secure a bustling Sunshine CBD address. Alternatively, there is sensational high yielding scope as a first floor office or residential lease and ground floor shop front.

Peter Kay 03 9313 7888

**Price:** \$1,370,000

**View :** https://www.douglaskay.com.au/sale/vic/west/sunshine/commercial/offices/7791900

Nick Christopoulos 03 9313 7888

- \_Double Storey Brick Shop
- \_Separate access and utilities for dual tenancies.