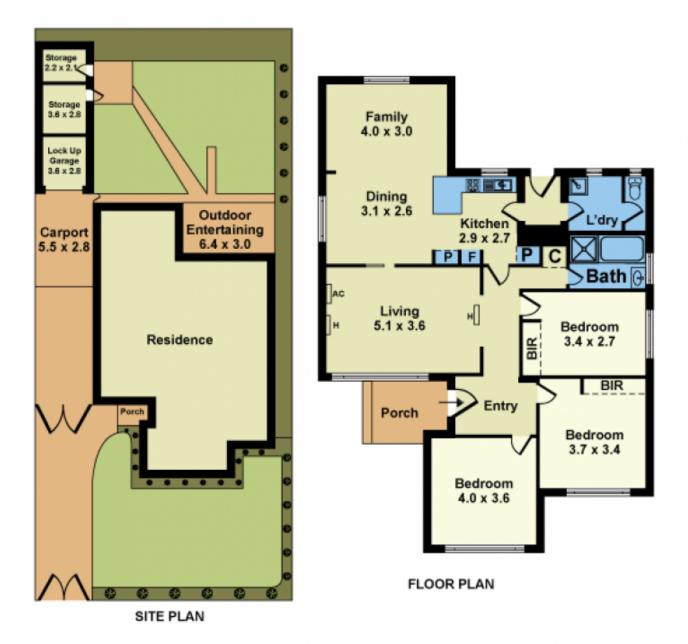

Retaining its mid-century features - the home's functional interior comprises 3 spacious bedrooms, central bathroom, kitchen with dining, spacious formal living, second open family living and laundry. The additional features include hardwood flooring, heating and cooling options in split system, ducted heating and gas log fire. The rear provides a stunning backdrop for undercover entertaining, established vegie patch, garage with kitchen and store room.

Peter Kay 03 9313 7888

Francis (thanh) Vuong 03 9313 7888

Whilst every attempt has been made to ensure the accuracy of this floorplan, measurements of doors, windows, rooms and any other items are approximates only. The producer or agent cannot be held responsible for any errors, omissions or misstatements. This plan is for illustrative purposes only and should be used as such.