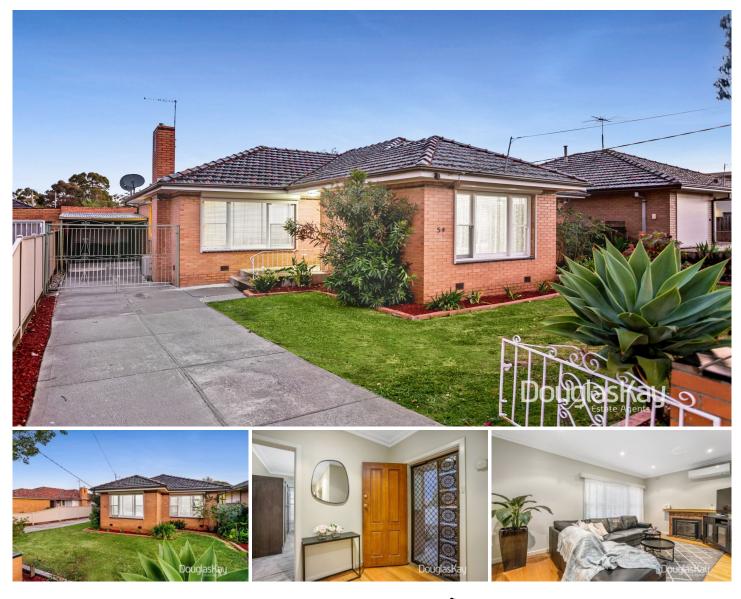

## 54 Hertford Road Sunshine VIC

This classic triple fronted brick classic is on the market for the first time ever. A rare opportunity to secure a location of sensational convenience and profile on ever popular Hertford Road. The exceptional position provides an acute walking distance within minutes walk to Hampshire Road, Sunvale Community Garden, Sunshine Market Place, Sunshine Heights Primary and Sunshine Train Station.

Retaining its mid-century features - the home's functional interior comprises 3 spacious bedrooms, central bathroom, kitchen with dining, spacious formal living, second open family living and laundry. The additional features include hardwood flooring, heating and cooling options in split system, ducted heating and gas log fire. The rear provides a stunning backdrop for undercover entertaining, established vegie patch, garage with kitchen and store room.