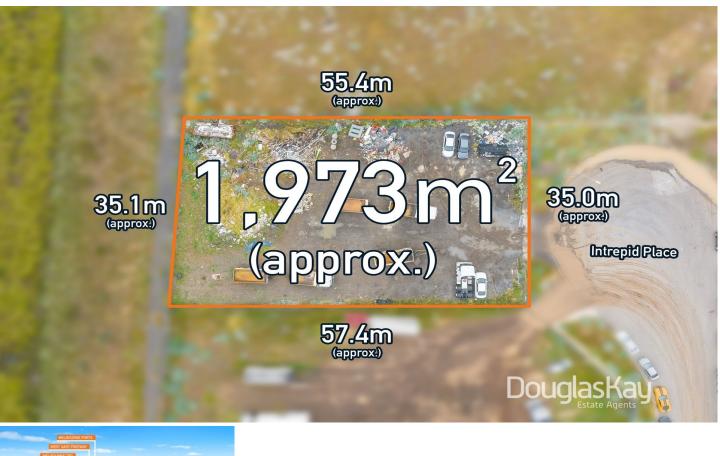

## **13 Intrepid Place Truganina VIC**

DOUGLAS KAY is proud to present to the market 13 Intrepid Place for public auction.

A substantial titled land offering located within Melbourne's rapidly growing Western Corridor. Truganina is setting the pace for the booming West and Melbourne's expanding industry. Currently home to top tier retailers such as Isuzu, Woolworths, Coles, CUB, Bridgestone, Kathmandu, The Reject shop and AS Colour.

\_Supreme access located between Dohertys & Boundary

- **Price** : \$ 1,900,000
- Land Size : 1973 sqm View : https://www
  - : https://www.douglaskay.com.au/sale/vic/we st/truganina/commercial/development/7763 953