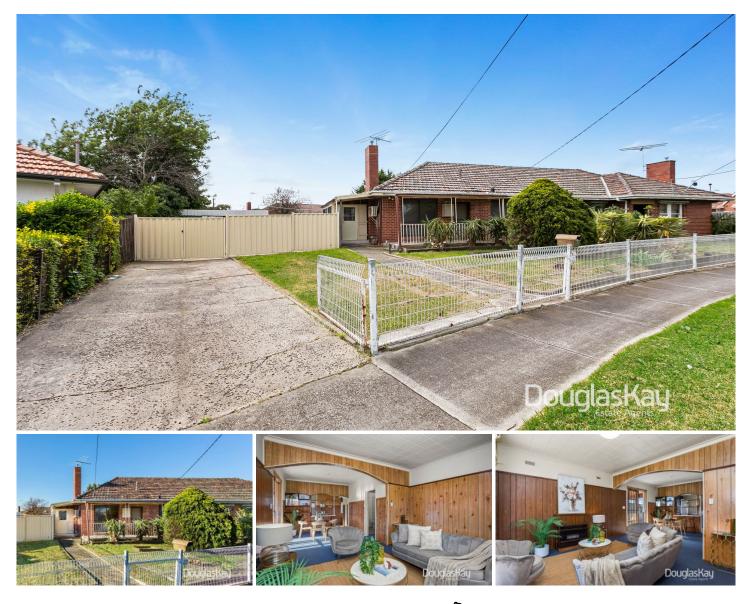

## 13 Lowe Crescent Sunshine VIC

Discover the allure of this charming home, nestled in a prestigious blue-ribbon location, gracing one of Central Sunshine's most serene and idyllic neighborhoods. Positioned against the scenic backdrop of Lowe Crescent Reserve and East Sunshine Kindergarten, this residence exudes tranquility.

The interior boasts three generously sized bedrooms, one with BIR's. The kitchen has been recently updated with brand new gas cooking appliances, providing a modern culinary experience. The spacious lounge is adorned with new carpets and showcases a gas heater and a split system air conditioner, ensuring comfort in all seasons. The central updated bathroom features a toilet, complemented by a sizable laundry/utility room and an additional separate toilet for convenience. Adding to the versatility of this property is a bonus two-room bungalow with ample storage