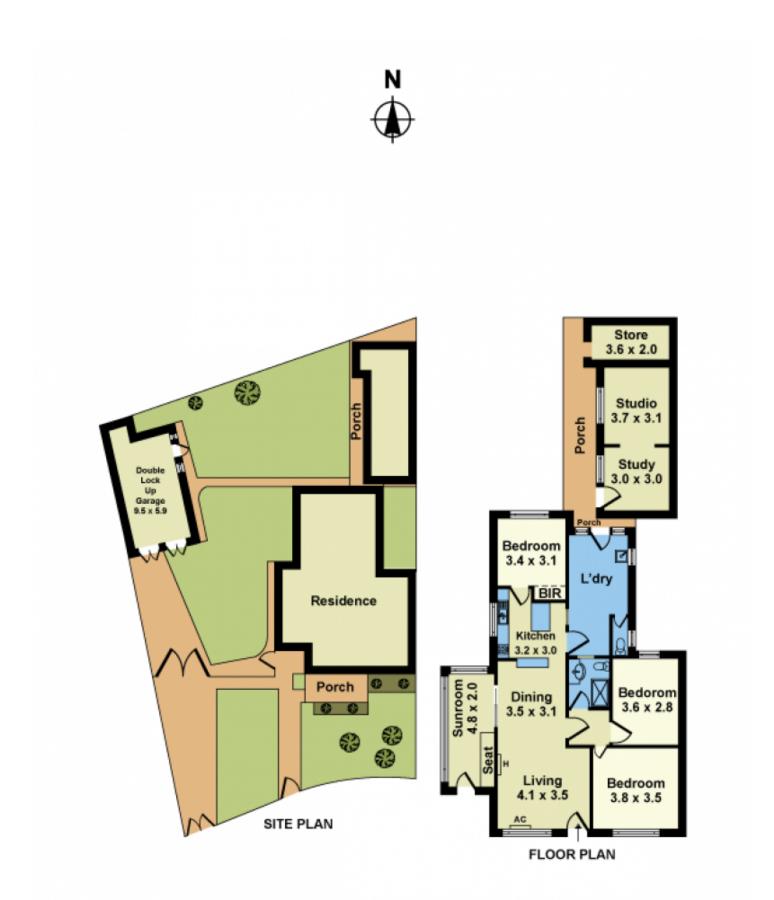

The interior boasts three generously sized bedrooms, one with BIR's. The kitchen has been recently updated with brand new gas cooking appliances, providing a modern culinary experience. The spacious lounge is adorned with new carpets and showcases a gas heater and a split system air conditioner, ensuring comfort in all seasons. The central updated bathroom features a toilet, complemented by a sizable laundry/utility room and an additional separate toilet for convenience. Adding to the versatility of this property is a bonus two-room bungalow with ample storage

Price : \$ 621,000 View : https://www.douglaskay.com.au/sale/vic/west/su nshine/residential/house/7745242

Adrian Kay 03 9313 7888

Whilst every attempt has been made to ensure the accuracy of this floorplan, measurements of doors, windows, rooms and any other items are approximates only. The producer or agent cannot be held responsible for any errors, omissions or misstatements. This plan is for illustrative purposes only and should be used as such.