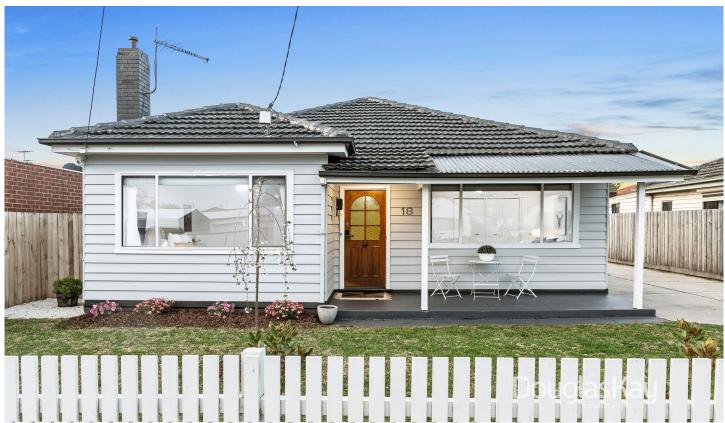

## 18 Newman Street Sunshine VIC

A warm invitation for family living within a superb and accessible locale. This classic weatherboard retains an abundance of period features, offers a spacious floorplan, updated modern internals and plenty of room to grow.

Refresh and ready for immediate living offering 3 or 4 Bedrooms, alternatively front formal living, 2 x tiled bathrooms, 2 x toilet, 2 x split system heating and cooling, open living and dining, open kitchen with stainless steel appliances and island bench and second living which leads to the undercover alfresco.

The sun drenched north facing yard is a vision for the future with a tidy presentation anchored by the massive garage & workshop.

In excellent proximity to Hampshire Road, Victoria