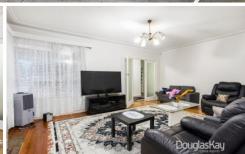

This remarkable brick veneer residence is tailored for the most discerning buyer, presenting 3 generously sized bedrooms, with 2 of them featuring built-in robes. The layout encompasses a formal lounge for refined gatherings, a kitchen boasting ample cupboard space, complemented by an adjacent separate dining area. Additional highlights include another formal lounge, a central bathroom, separate shower space and separate toilet.