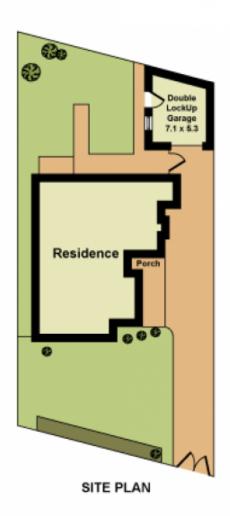

## 9 Alexandra Avenue Sunshine VIC

Merely a 5-minute leisurely stroll to Sunshine Train Station, well-connected bus routes, the bustling Sunshine Plaza/Village Cinemas, the culinary haven of Hampshire Road's restaurants, and within walking distance to esteemed primary and secondary educational institutions.

Key features encompass gas appliances, polished floors that add charm, and a capacious lock-up garage that

3 📭 1 🔓 2 🗬

**Price**: Auction I \$790,000 - \$860,000

Land Size: 505 sqm

View: https://www.douglaskay.com.au/sale/vic/we