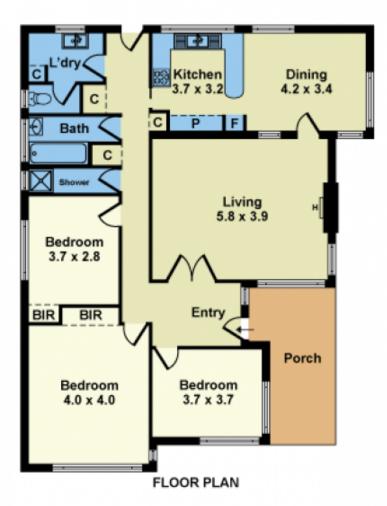

This remarkable brick veneer residence is tailored for the most discerning buyer, presenting 3 generously sized bedrooms, with 2 of them featuring built-in robes. The layout encompasses a formal lounge for refined gatherings, a kitchen boasting ample cupboard space, complemented by an adjacent separate dining area. Additional highlights include another formal lounge, a central bathroom, separate shower space and separate toilet.