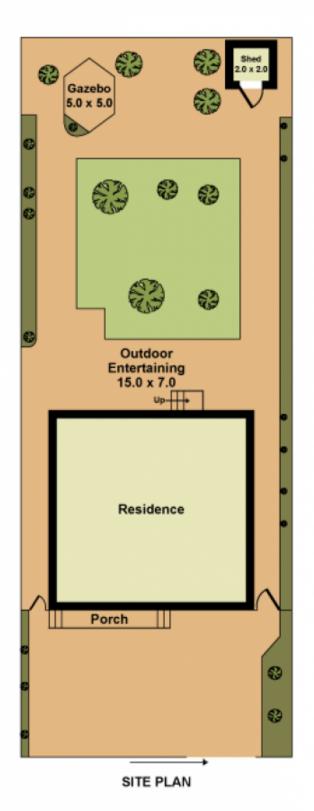

## 11 Kathleen Court Sunshine VIC

Nestled within a tranquil court, this extraordinary double-storey brick home offers timeless appeal. Ideally situated, it boasts close proximity to public transport, Sunshine Shopping Centre, cinemas, and more.

## Ground Floor:

Step into a capacious family area, complemented by a separate well-equipped kitchen, dining space and spacious bedroom. Additional amenities include a laundry, bathroom, and an expansive backyard with private access for your convenience. The outdoor entertainment area is nestled within meticulously landscaped gardens.