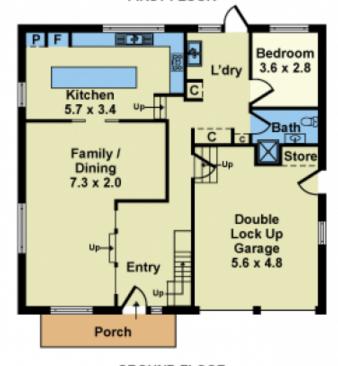

## Ground Floor:

Step into a capacious family area, complemented by a separate well-equipped kitchen, dining space and spacious bedroom. Additional amenities include a laundry, bathroom, and an expansive backyard with private access for your convenience. The outdoor entertainment area is nestled within meticulously landscaped gardens.

Francis (thanh) Vuong 03 9313 7888

Peter Kay 03 9313 7888

**GROUND FLOOR**