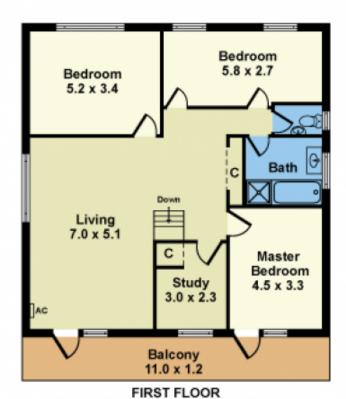

## Upper Floor:

Discover three generously sized bedrooms featuring built-in

4 🗀 2 📛 3 🖨

**Price** : \$ 1,160,000 **Land Size** : 630 sgm

View : https://www.douglaskay.com.au/sale/vic/we st/sunshine/residential/house/7709561