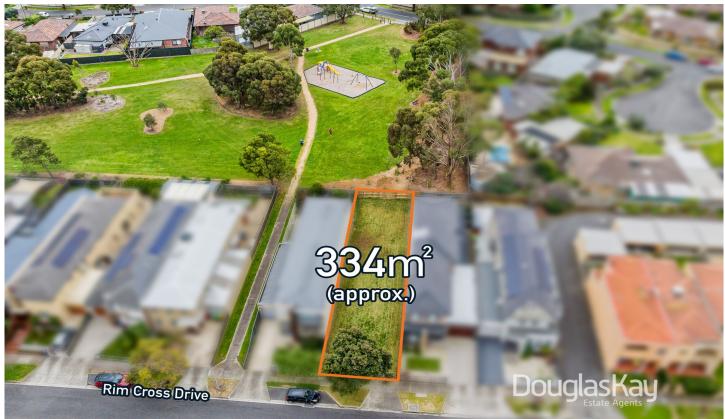

## 94 Rim Cross Drive Keilor East VIC

An extraordinary and unique opportunity awaits on this sensational vacant allotment with no easements, offering the perfect entry point for creating your dream home. Set in an exclusive and tranquil Parkside location, promising a relaxed and easy-care lifestyle.

The allure of this exceptional site is further enhanced by its stunning views of the picturesque Maribyrnong River. Enjoy direct access to meandering walking trails and lush parklands, providing a serene escape just steps from your future doorstep.

Land Size: 334 sqm

View : https://www.douglaskay.com.au/sale/vic/nor

th/keilor-east/residential/land/7667669

Adrian Kay 03 9313 7888