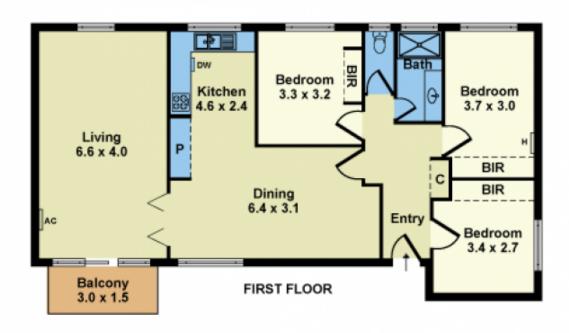

## 11/131 Somerville Road Yarraville VIC

Two levels, four bedrooms, two bathrooms, two kitchens and one sensational opportunity. This highly desirable apartment delivers spacious low-maintenance spaces that will leave you free to enjoy an exceptional lifestyle surrounded by the best of both Yarraville and Seddon. Only moments' walk from village shops and cafes, train and bus routes and the spectacular Sun Theatre.

Level 1 offers 3 bedrooms with BIR's, open plan kitchen with large dining area, huge separate living area with north facing balcony, central update bathroom with double shower and separate toilet.

Ground level offers a stylish converted garage offering an oversized living area with kitchen, 1 bedroom, bathroom, laundry and additional toilet.