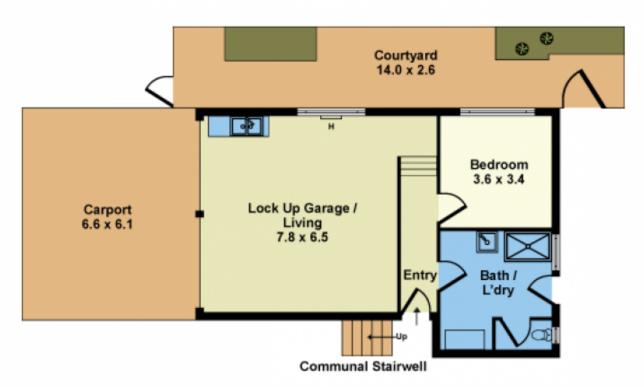

Level 1 offers 3 bedrooms with BIR's, open plan kitchen with large dining area, huge separate living area with north facing balcony, central update bathroom with double shower and separate toilet.

Ground level offers a stylish converted garage offering an oversized living area with kitchen, 1 bedroom, bathroom, laundry and additional toilet.

4 🚐 2 🟪 1 🗬

**View :** https://www.douglaskay.com.au/lease/vic/west/ya rraville/residential/townhouse/7629852

GROUND FLOOR