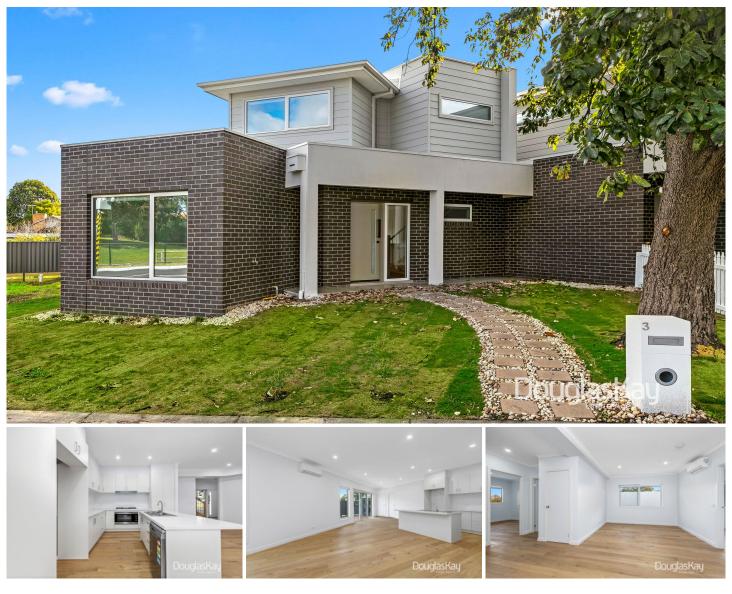

## 3/1 Duke Street Sunshine VIC

A unique opportunity in Sunshine's most sought after location - Matthews Hill.

Only just completed this week ! Be the first owner of this massive 25 square townhome on a huge 455m2 taking in amazing views of Matthews Street Reserve.

The quality built property is 3 bedrooms, 3 bathrooms (2 bedrooms / 2 ensuite upstairs & 1 bedroom with separate bathroom downstairs), 2 x living areas, huge laundry and double garage.

## FEATURES\_

- \_2700mm high walls on ground floor
- \_2550mm high walls on first floor
- \_2040mm high panel doors
- \_Double glazing

## 3 🛤 3 🚆 2 🚘

View

- Land Size : 455 sqm
  - : https://www.douglaskay.com.au/lease/vic/w est/sunshine/residential/townhouse/762460 5